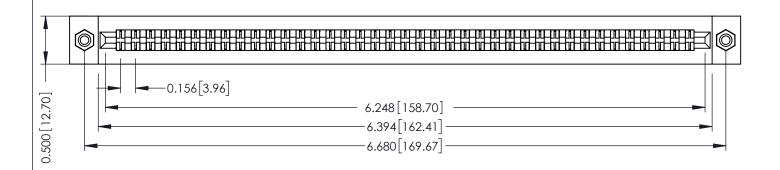

**Mounting Option** #4-40 Unified Threaded Inserts **Contact Detail** 

PC Tail .023x.013(0.58x0.33) - Tail LG=.213(5.41) .156 [3.96] Contact Spacing x .200 [5.08] Row Spacing

THIS IS A C.A.D. GENERATED DRAWING DO NOT MAKE MANUAL REVISIONS TO MASTER.