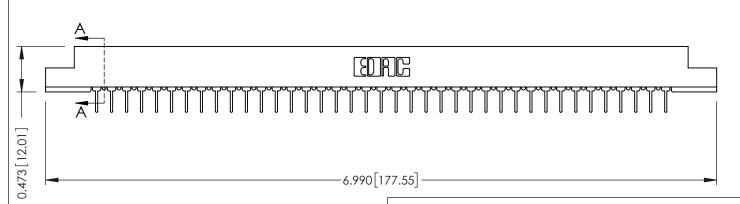

ISSUE NUMBER

ORIGINAL

**SECTION A-A** 

**See Accompanying Pages for:** 

- **Contact Bend Details**
- **Mounting Options**

307 / 357 Card Edge Connector Part Number: 357-078-424-208

**EDAC INC** TORONTO, ONTARIO CANADA