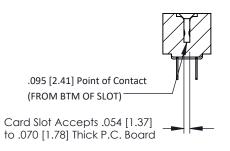

**Mounting Option** #4-40 Unified Threaded Inserts **Contact Detail** 

PC Tail .023x.013(0.58x0.33) - Tail LG=.213(5.41) .156 [3.96] Contact Spacing x .200 [5.08] Row Spacing

THIS IS A C.A.D. GENERATED DRAWING DO NOT MAKE MANUAL REVISIONS TO MASTER.