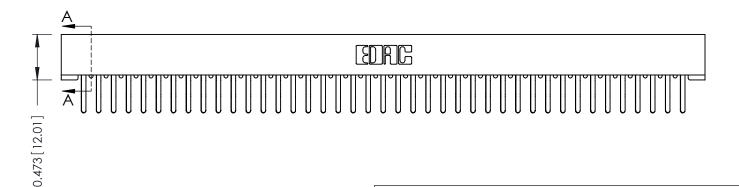

ISSUE NUMBER

ORIGINAL

1

**SECTION A-A** 

.095 [2.41] Point of Contact (FROM BTM OF SLOT)

Card Slot Accepts .054 [1.37] to .070 [1.78] Thick P.C. Board

**See Accompanying Pages for:** 

- **Contact Bend Details**
- **Mounting Options**

307 / 357 Card Edge Connector Part Number: 357-082-460-201

**EDAC INC** TORONTO, ONTARIO CANADA

THESE DRAWINGS AND SPECIFICATIONS ARE THE PROPERTY OF EDAC INC.,AND SHALL NOT BE REPRODUCED,OR COPIED OR USED AS THE BASIS FOR THE MANUFACTURE OR SALE OF APPARATUS WITHOUT WRITTEN PERMISSION.