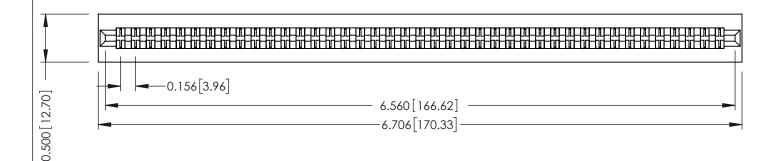

**Mounting Option** No Mounting Lugs **Contact Detail** 

Extender Board Bend (Code 422 Contacts) .156 [3.96] Contact Spacing x .200 [5.08] Row Spacing

THIS IS A C.A.D. GENERATED DRAWING DO NOT MAKE MANUAL REVISIONS TO MASTER.

ISSUE NUMBER

ORIGINAL

1

**SECTION A-A** 

.095 [2.41] Point of Contact (FROM BTM OF SLOT)

Card Slot Accepts .054 [1.37] to .070 [1.78] Thick P.C. Board

**See Accompanying Pages for:** 

- **Contact Bend Details**
- **Mounting Options**

307 / 357 Card Edge Connector Part Number: 357-082-460-201

**EDAC INC** TORONTO, ONTARIO CANADA

THESE DRAWINGS AND SPECIFICATIONS ARE THE PROPERTY OF EDAC INC.,AND SHALL NOT BE REPRODUCED,OR COPIED OR USED AS THE BASIS FOR THE MANUFACTURE OR SALE OF APPARATUS WITHOUT WRITTEN PERMISSION.