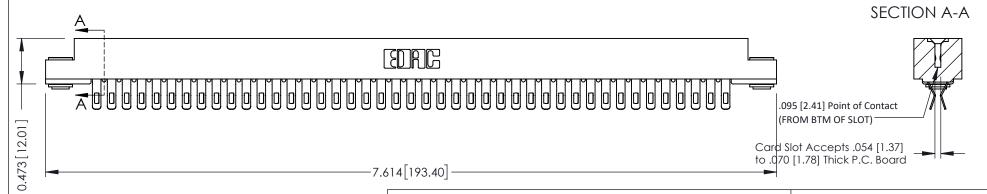

**Mounting Option** .116 (2.95) I.D. Floating Eyelets

**Contact Detail** 

Extender Board Bend (Code 400 Contacts) .156 [3.96] Contact Spacing x .200 [5.08] Row Spacing

THIS IS A C.A.D. GENERATED DRAWING DO NOT MAKE MANUAL REVISIONS TO MASTER.

ORIGINAL

**See Accompanying Pages for:** 

- **Contact Bend Details**
- **Mounting Options**

307 / 357 Card Edge Connector Part Number: 357-086-455-203

**EDAC INC** TORONTO, ONTARIO CANADA

THESE DRAWINGS AND SPECIFICATIONS ARE THE PROPERTY OF EDAC INC.,AND SHALL NOT BE REPRODUCED, OR COPIED OR USED AS THE BASIS FOR THE MANUFACTURE OR SALE OF APPARATUS WITHOUT WRITTEN PERMISSION.