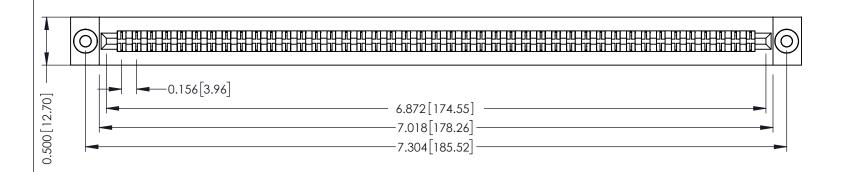

**Mounting Option** .116 (2.95) I.D. Floating Eyelets

**Contact Detail** 

Extender Board Bend (Code 400 Contacts) .156 [3.96] Contact Spacing x .200 [5.08] Row Spacing

THIS IS A C.A.D. GENERATED DRAWING DO NOT MAKE MANUAL REVISIONS TO MASTER.

ORIGINAL

**See Accompanying Pages for:** 

- **Contact Bend Details**
- **Mounting Options**

307 / 357 Card Edge Connector Part Number: 357-086-455-203

**EDAC INC** TORONTO, ONTARIO CANADA

THESE DRAWINGS AND SPECIFICATIONS ARE THE PROPERTY OF EDAC INC.,AND SHALL NOT BE REPRODUCED, OR COPIED OR USED AS THE BASIS FOR THE MANUFACTURE OR SALE OF APPARATUS WITHOUT WRITTEN PERMISSION.