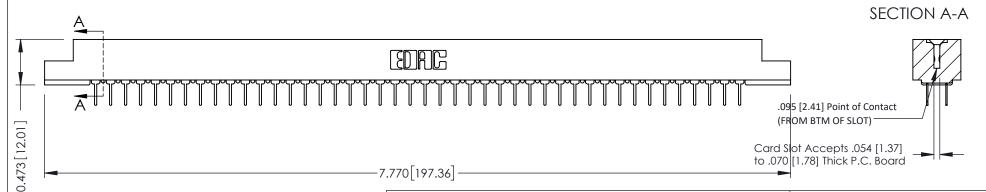

**Mounting Option** M3-0.5 Metric Threaded Inserts **Contact Detail** 

PC Tail .023x.013(0.58x0.33) - Tail LG=.213(5.41) .156 [3.96] Contact Spacing x .200 [5.08] Row Spacing

THIS IS A C.A.D. GENERATED DRAWING DO NOT MAKE MANUAL REVISIONS TO MASTER.

## **See Accompanying Pages for:**

- **Contact Bend Details**
- **Mounting Options**

307 / 357 Card Edge Connector Part Number: 357-088-424-207

**EDAC INC** TORONTO, ONTARIO CANADA

THESE DRAWINGS AND SPECIFICATIONS ARE THE PROPERTY OF EDAC INC.,AND SHALL NOT BE REPRODUCED, OR COPIED OR USED AS THE BASIS FOR THE MANUFACTURE OR SALE OF APPARATUS WITHOUT WRITTEN PERMISSION.