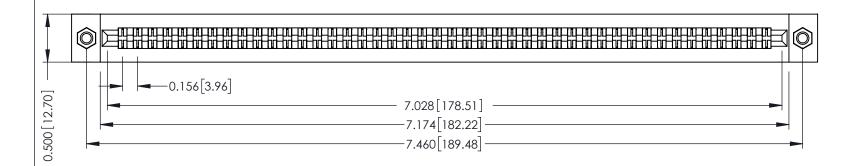

**Mounting Option** M3-0.5 Metric Threaded Inserts **Contact Detail** 

PC Tail .023x.013(0.58x0.33) - Tail LG=.213(5.41) .156 [3.96] Contact Spacing x .200 [5.08] Row Spacing

THIS IS A C.A.D. GENERATED DRAWING DO NOT MAKE MANUAL REVISIONS TO MASTER.

## **See Accompanying Pages for:**

- **Contact Bend Details**
- **Mounting Options**

307 / 357 Card Edge Connector Part Number: 357-088-424-207

**EDAC INC** TORONTO, ONTARIO CANADA

THESE DRAWINGS AND SPECIFICATIONS ARE THE PROPERTY OF EDAC INC.,AND SHALL NOT BE REPRODUCED, OR COPIED OR USED AS THE BASIS FOR THE MANUFACTURE OR SALE OF APPARATUS WITHOUT WRITTEN PERMISSION.