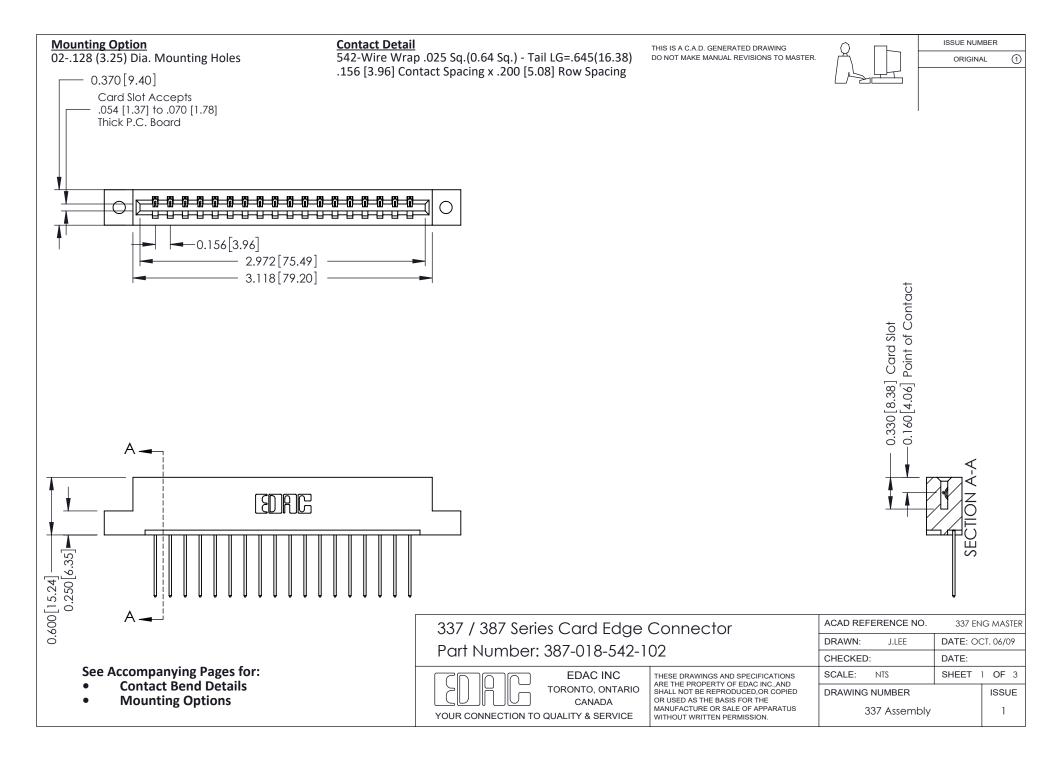

ISSUE NUMBER

ORIGINAL

1



| 337 / 387 Series Card Edge Connector<br>Contact Bend Detail           |                                                                                                                                                                                                  | ACAD REFERENCE NO. 337 E |                  | G MASTER      |
|-----------------------------------------------------------------------|--------------------------------------------------------------------------------------------------------------------------------------------------------------------------------------------------|--------------------------|------------------|---------------|
|                                                                       |