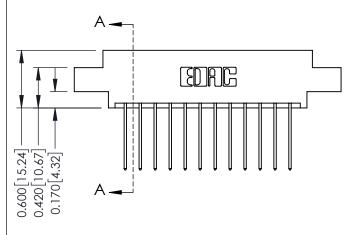

## **Mounting Option**

04-.156 (3.96) Dia. Mounting Holes

**Contact Detail** 

542-Wire Wrap .025 Sq.(0.64 Sq.) - Tail LG=.645(16.38) .156 [3.96] Contact Spacing x .200 [5.08] Row Spacing

THIS IS A C.A.D. GENERATED DRAWING DO NOT MAKE MANUAL REVISIONS TO MASTER.

ISSUE NUMBER

ORIGINAL

1

**See Accompanying Pages for:** 

- **Contact Bend Details**
- **Mounting Options**

| 337 / 387 Series Card Edge Connector |
|--------------------------------------|
| Part Number: 387-024-542-804         |

| ACAD REFERENCE NO. | 337 ENG MASTER   |  |  |
|--------------------|------------------|--|--|
| DRAWN: J.LEE       | DATE: OCT. 06/09 |  |  |
| CHECKED:           | DATE:            |  |  |
| SCALE: NTS         | SHEET 1 OF 3     |  |  |
| DRAWING NUMBER     | ISSUE            |  |  |
| 337 Assembly       | 1                |  |  |