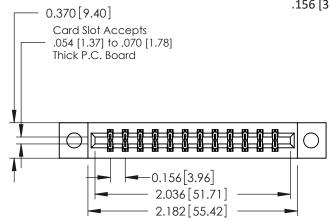

ISSUE NUMBER

ORIGINAL

1

**See Accompanying Pages for:** 

- **Contact Bend Details**
- **Mounting Options**

| 337 / 387 Series Card Edge Connector |
|--------------------------------------|
| Part Number: 387-024-542-804         |

| ACAD REFERENCE NO. | 337 ENG MASTER   |  |  |
|--------------------|------------------|--|--|
| DRAWN: J.LEE       | DATE: OCT. 06/09 |  |  |
| CHECKED:           | DATE:            |  |  |
| SCALE: NTS         | SHEET 1 OF 3     |  |  |
| DRAWING NUMBER     | ISSUE            |  |  |
| 337 Assembly       | 1                |  |  |