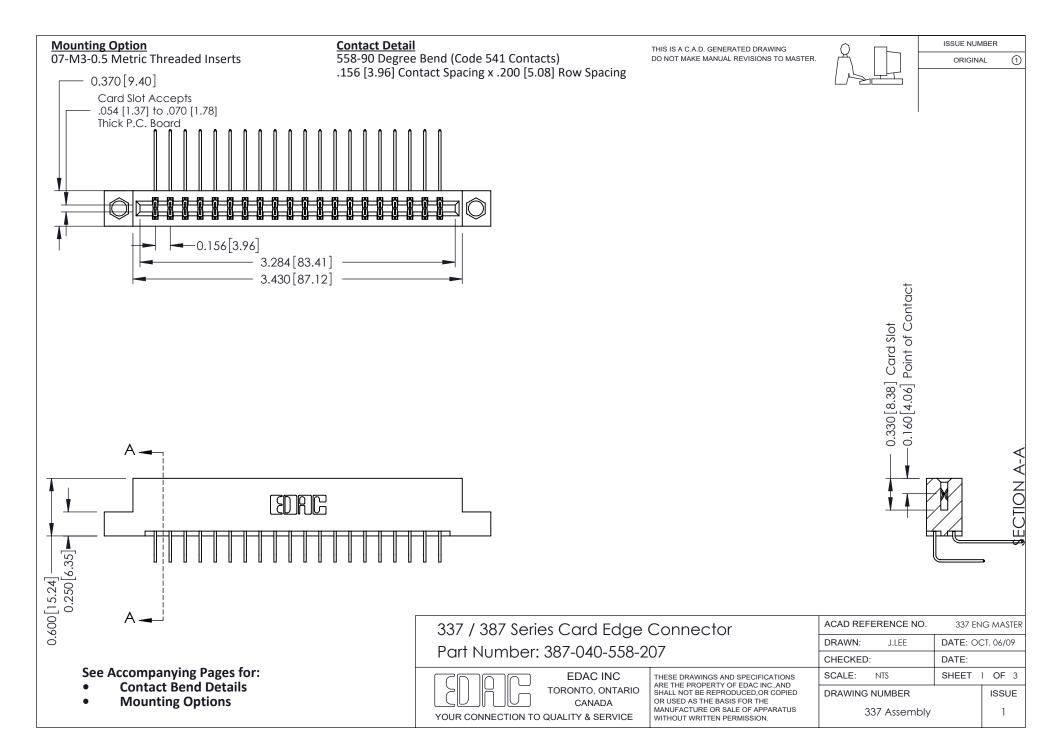

ISSUE NUMBER

ORIGINAL

1



| 337 / 387 Series Card Edge Connector<br>Contact Bend Detail           |                                                                                                                                                                                                  | ACAD REFERENCE NO. 337 E |                  | G MASTER      |
|-----------------------------------------------------------------------|--------------------------------------------------------------------------------------------------------------------------------------------------------------------------------------------------|--------------------------|------------------|---------------|
|                                                                       |