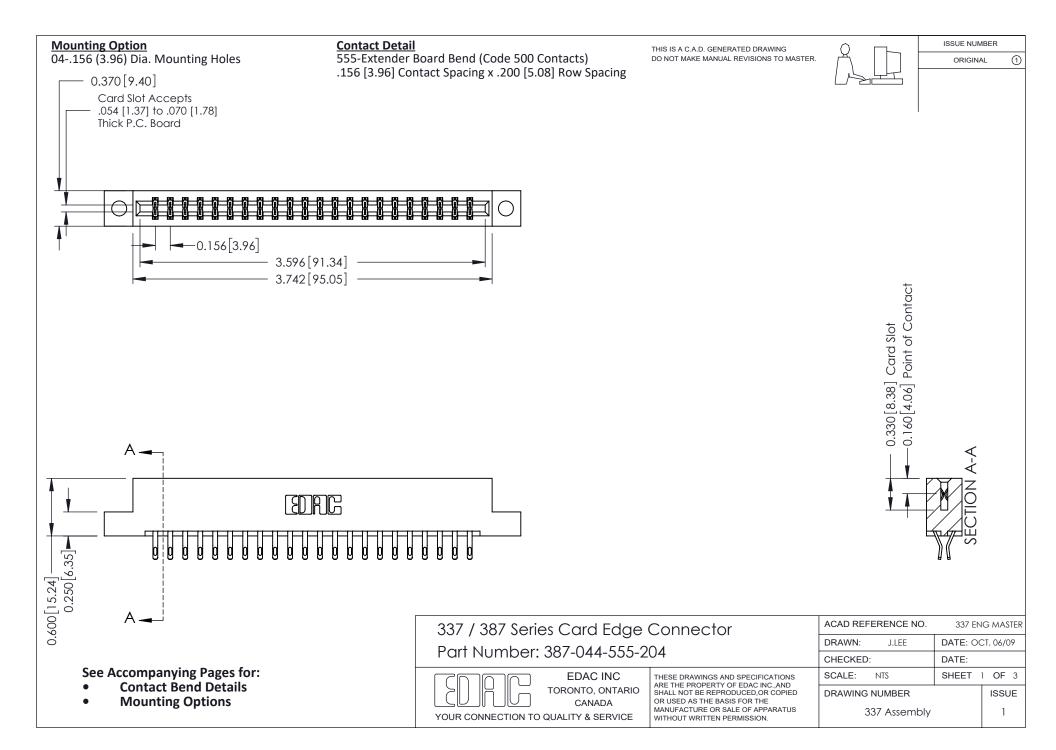

ISSUE NUMBER

ORIGINAL

1

| 337 / 387 Series Card Edge Connector<br>Contact Bend Detail           |                                                                                                                                                                                                  | ACAD REFERENCE NO. 337 E |                  | G MASTER      |
|-----------------------------------------------------------------------|--------------------------------------------------------------------------------------------------------------------------------------------------------------------------------------------------|--------------------------|------------------|---------------|
|                                                                       |                                                                                                                                                                                                  | DRAWN: J.LEE             | DATE: OCT. 06/09 |               |
|                                                                       |                                                                                                                                                                                                  | CHECKED: DATE:           |                  |               |
| EDAC INC TORONTO, ONTARIO CANADA YOUR CONNECTION TO QUALITY & SERVICE | THESE DRAWINGS AND SPECIFICATIONS ARE THE PROPERTY OF EDAC INC.,AND SHALL NOT BE REPRODUCED, OR COPIED OR USED AS THE BASIS FOR THE MANUFACTURE OR SALE OF APPARATUS WITHOUT WRITTEN PERMISSION. | SCALE: NTS               | SHEET            | 2 <b>OF</b> 3 |
|                                                                       |                                                                                                                                                                                                  | DRAWING NUMBER           |                  | ISSUE         |
|                                                                       |                                                                                                                                                                                                  | 337 Assembly             |                  | 1             |