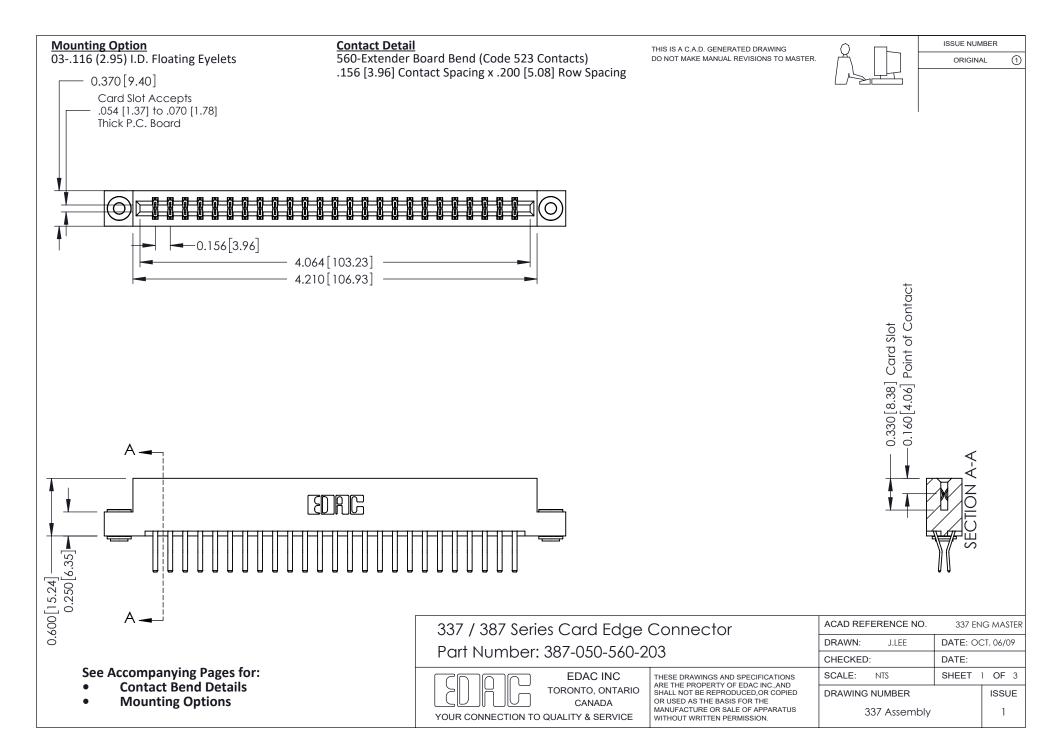

ISSUE NUMBER

ORIGINAL

1

| 337 / 387 Series Card Edge Connector<br>Contact Bend Detail           |                                                                                                                                                                                                  | ACAD REFERENCE NO. 337 E |                  | G MASTER      |
|-----------------------------------------------------------------------|--------------------------------------------------------------------------------------------------------------------------------------------------------------------------------------------------|--------------------------|------------------|---------------|
|                                                                       |                                                                                                                                                                                                  | DRAWN: J.LEE             | DATE: OCT. 06/09 |               |
|                                                                       |                                                                                                                                                                                                  | CHECKED: DATE:           |                  |               |
| EDAC INC TORONTO, ONTARIO CANADA YOUR CONNECTION TO QUALITY & SERVICE | THESE DRAWINGS AND SPECIFICATIONS ARE THE PROPERTY OF EDAC INC.,AND SHALL NOT BE REPRODUCED, OR COPIED OR USED AS THE BASIS FOR THE MANUFACTURE OR SALE OF APPARATUS WITHOUT WRITTEN PERMISSION. | SCALE: NTS               | SHEET            | 2 <b>OF</b> 3 |
|                                                                       |                                                                                                                                                                                                  | DRAWING NUMBER           |                  | ISSUE         |
|                                                                       |                                                                                                                                                                                                  | 337 Assembly             |                  | 1             |