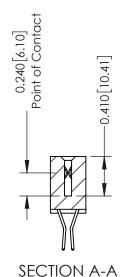

## **Mounting Option**

12-.128 (3.25) Dia. Side Mounting Holes





## **See Accompanying Pages for:**

- Contact Bend Details
- Mounting Options

## **Contact Detail**

560-Extender Board Bend (Code 523 Contacts)
.100 [2.54] Contact Spacing x .200 [5.08] Row Spacing

THIS IS A C.A.D. GENERATED DRAWING



ISSUE NUMBER

ORIGINAL



| 342 / 392 Card Edge Connector<br>Part Number: 392-018-560-212 |                                                                                                                                                                                                 | ACAD REFERENCE NO. 342 ENG MASTER |             |         |           |  |
|---------------------------------------------------------------|-------------------------------------------------------------------------------------------------------------------------------------------------------------------------------------------------|-----------------------------------|-------------|---------|-----------|--|
|                                                               |