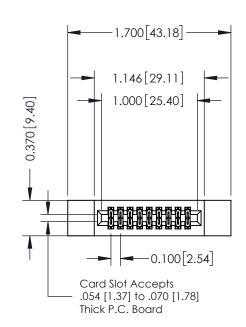

## **Contact Detail**

560-Extender Board Bend (Code 523 Contacts)
.100 [2.54] Contact Spacing x .200 [5.08] Row Spacing

THIS IS A C.A.D. GENERATED DRAWING

ISSUE NUMBER

ORIGINAL

| 342 / 392 Card Edge Connector<br>Part Number: 392-018-560-212 |                                                                                                                                                                                                 | ACAD REFERENCE NO. 342 ENG MASTER |             |         |           |  |
|---------------------------------------------------------------|-------------------------------------------------------------------------------------------------------------------------------------------------------------------------------------------------|-----------------------------------|-------------|---------|-----------|--|
|                                                               |                                                                                                                                                                                                 | DRAWN:                            | J.LEE       | DATE: O | CT. 06/09 |  |
|                                                               |                                                                                                                                                                                                 | CHECKED:                          |             | DATE:   |           |  |
| TORONTO, ONTARIO                                              | THESE DRAWINGS AND SPECIFICATIONS ARE THE PROPERTY OF EDAC INC.,AND SHALL NOT BE REPRODUCED,OR COPIED OR USED AS THE BASIS FOR THE MANUFACTURE OR SALE OF APPARATUS WITHOUT WRITTEN PERMISSION. | SCALE:                            | NTS         | SHEET   | 1 OF 3    |  |
|                                                               |                                                                                                                                                                                                 | DRAWING                           | NUMBER      |         | ISSUE     |  |
|                                                               |                                                                                                                                                                                                 | 3                                 | 42 Assembly |         | 1         |  |