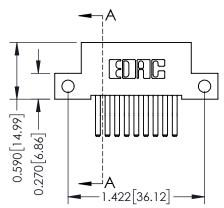

## **Mounting Option**

12-.128 (3.25) Dia. Side Mounting Holes





## **See Accompanying Pages for:**

- Contact Bend Details
- Mounting Options

## **Contact Detail**

560-Extender Board Bend (Code 523 Contacts)
.100 [2.54] Contact Spacing x .200 [5.08] Row Spacing

THIS IS A C.A.D. GENERATED DRAWING



ISSUE NUMBER

ORIGINAL



| 342 / 392 Card Edge Connector<br>Part Number: 392-018-560-212 |                                                                                                                                                                                                 | ACAD REFERENCE NO. 342 ENG MASTER |             |         |           |  |
|---------------------------------------------------------------|-------------------------------------------------------------------------------------------------------------------------------------