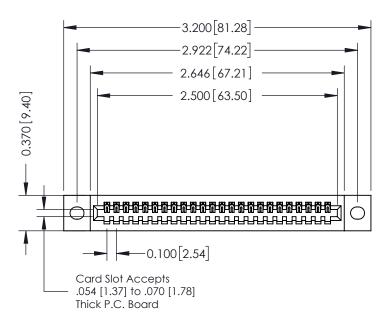

## **See Accompanying Pages for:**

- **Contact Bend Details**
- **Mounting Options**

342 / 392 Card Edge Connector Part Number: 392-024-524-102

YOUR CONNECTION TO QUALITY & SERVICE

342 ENG MASTER J.LEE DATE: OCT. 06/09 SHEET 1 OF 3

342 Assembly

THIS IS A C.A.D. GENERATED DRAWING DO NOT MAKE MANUAL REVISIONS TO MASTER. ISSUE NUMBER

ORIGINAL

1

| 342 / 392 Series Card Edge Connector<br>Contact Bend Detail |                                                                                                                                                                                                  | ACAD REFERENCE NO. 342 ENG MASTER |             |                  |        |
|-------------------------------------------------------------|--------------------------------------------------------------------------------------------------------------------------------------------------------------------------------------------------|-----------------------------------|-------------|------------------|--------|
|                                                             |                                                                                                                                                                                                  | DRAWN:                            | J.LEE       | DATE: OCT. 06/09 |        |
|                                                             |                                                                                                                                                                                                  | CHECKED:                          |             | DATE:            |        |
| TORONTO, ONTARIO                                            | THESE DRAWINGS AND SPECIFICATIONS ARE THE PROPERTY OF EDAC INC. AND SHALL NOT BE REPRODUCED, OR COPIED OR USED AS THE BASIS FOR THE MANUFACTURE OR SALE OF APPARATUS WITHOUT WRITTEN PERMISSION. | SCALE:                            | NTS         | SHEET :          | 2 OF 3 |
|                                                             |                                                                                                                                                                                                  | DRAWING                           | NUMBER      |                  | ISSUE  |
| YOUR CONNECTION TO QUALITY & SERVICE                        |                                                                                                                                                                                                  | 3                                 | 42 Assembly |                  | 1      |