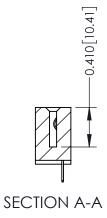

**Mounting Option** 

02-.128 (3.25) Wide Mounting Slots

**Contact Detail** 

524-P.C. Tail .018 Sq.(0.46 Sq.) - Tail LG=.185(4.70) .100 [2.54] Contact Spacing x .200 [5.08] Row Spacing