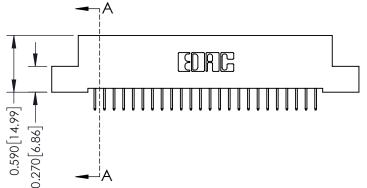

**Mounting Option** 

02-.128 (3.25) Wide Mounting Slots

**Contact Detail** 

524-P.C. Tail .018 Sq.(0.46 Sq.) - Tail LG=.185(4.70) .100 [2.54] Contact Spacing x .200 [5.08] Row Spacing

## **See Accompanying Pages for:**

- **Contact Bend Details**
- **Mounting Options**

342 / 392 Card Edge Connector Part Number: 392-024-524-102

YOUR CONNECTION TO QUALITY & SERVICE

342 ENG MASTER J.LEE DATE: OCT. 06/09 SHEET 1 OF 3