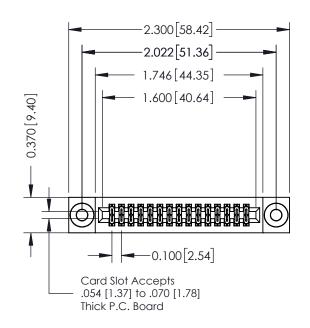

## 342 / 392 Card Edge Connector Part Number: 392-030-523-203

YOUR CONNECTION TO QUALITY & SERVICE

|   | DRAWN: J.LEE   | DATE: O | CT. 06/09 |
|---|----------------|---------|-----------|
|   | CHECKED:       | DATE:   |           |
|   | SCALE: NTS     | SHEET   | 1 OF 3    |
| D | DRAWING NUMBER |         | ISSUE     |
|   | 342 Assembly   |         | 1         |

## **See Accompanying Pages for:**

- **Contact Bend Details**
- **Mounting Options**

SECTION A-A

342 ENG MASTER

THIS IS A C.A.D. GENERATED DRAWING DO NOT MAKE MANUAL REVISIONS TO MASTER. ISSUE NUMBER

ORIGINAL