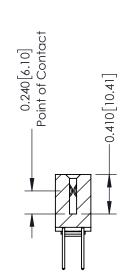

## **Contact Detail**

523-P.C. Tail .025 Sq.(0.64 Sq.) - Tail LG=.400(10.16) .100 [2.54] Contact Spacing x .200 [5.08] Row Spacing