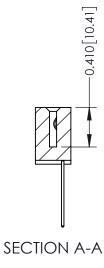

## **Contact Detail**

542-Wire Wrap .025 Sq.(0.64 Sq.) - Tail LG=.655(16.64) .100 [2.54] Contact Spacing x .200 [5.08] Row Spacing