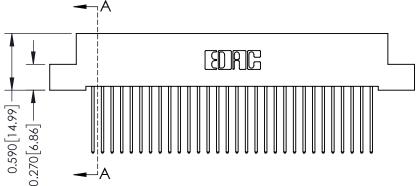

## **See Accompanying Pages for:**

- **Contact Bend Details**
- **Mounting Options**

342 / 392 Card Edge Connector Part Number: 392-030-542-102

YOUR CONNECTION TO QUALITY & SERVICE

342 ENG MASTER J.LEE DATE: OCT. 06/09 SHEET 1 OF 3

342 Assembly

THIS IS A C.A.D. GENERATED DRAWING DO NOT MAKE MANUAL REVISIONS TO MASTER. ISSUE NUMBER

ORIGINAL

1

| 342 / 392 Series Card Edge Connector<br>Contact Bend Detail |                                                                                                                                                                                                  | ACAD REFERENCE NO. 342 ENG MASTER |             |                  |        |
|-------------------------------------------------------------|--------------------------------------------------------------------------------------------------------------------------------------------------------------------------------------------------|-----------------------------------|-------------|------------------|--------|
|                                                             |                                                                                                                                                                                                  | DRAWN:                            | J.LEE       | DATE: OCT. 06/09 |        |
|                                                             |                                                                                                                                                                                                  | CHECKED:                          |             | DATE:            |        |
| TORONTO, ONTARIO                                            | THESE DRAWINGS AND SPECIFICATIONS ARE THE PROPERTY OF EDAC INC. AND SHALL NOT BE REPRODUCED, OR COPIED OR USED AS THE BASIS FOR THE MANUFACTURE OR SALE OF APPARATUS WITHOUT WRITTEN PERMISSION. | SCALE:                            | NTS         | SHEET :          | 2 OF 3 |
|                                                             |                                                                                                                                                                                                  | DRAWING                           | NUMBER      |                  | ISSUE  |
| YOUR CONNECTION TO QUALITY & SERVICE                        |                                                                                                                                                                                                  | 3                                 | 42 Assembly |                  | 1      |