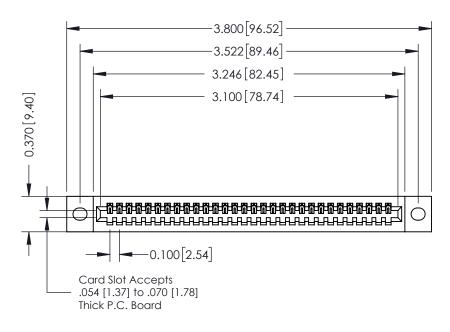

## **See Accompanying Pages for:**

- **Contact Bend Details**
- **Mounting Options**

342 / 392 Card Edge Connector Part Number: 392-030-542-102

YOUR CONNECTION TO QUALITY & SERVICE

342 ENG MASTER J.LEE DATE: OCT. 06/09 SHEET 1 OF 3

342 Assembly

THIS IS A C.A.D. GENERATED DRAWING DO NOT MAKE MANUAL REVISIONS TO MASTER. ISSUE NUMBER

ORIGINAL

1

| 342 / 392 Series Card Edge Connector<br>Contact Bend Detail |                                                                                                                                                                                                  | ACAD REFERENCE NO. 342 ENG MASTER |             |                  |        |
|-------------------------------------------------------------|--------------------------------------------------------------------------------------------------------------------------------------------------------------------------------------------------|-----------------------------------|-------------|------------------|--------|
|                                                             |                                                                                                                                                                                                  | DRAWN:                            | J.LEE       | DATE: OCT. 06/09 |        |
|                                                             |                                                                                                                                                                                                  | CHECKED:                          |             | DATE:            |        |
| TORONTO, ONTARIO                                            | THESE DRAWINGS AND SPECIFICATIONS ARE THE PROPERTY OF EDAC INC. AND SHALL NOT BE REPRODUCED, OR COPIED OR USED AS THE BASIS FOR THE MANUFACTURE OR SALE OF APPARATUS WITHOUT WRITTEN PERMISSION. | SCALE:                            | NTS         | SHEET :          | 2 OF 3 |
|                                                             |                                                                                                                                                                                                  | DRAWING                           | NUMBER      |                  | ISSUE  |
| YOUR CONNECTION TO QUALITY & SERVICE                        |                                                                                                                                                                                                  | 3                                 | 42 Assembly |                  | 1      |