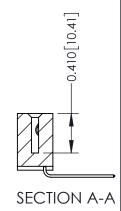

**Mounting Option** 08-#4-40 Unified Threaded Inserts **Contact Detail** 

559-90 Degree Bend (Code 541 Contacts) .100 [2.54] Contact Spacing x .200 [5.08] Row Spacing

**See Accompanying Pages for:** 

- **Contact Bend Details**
- **Mounting Options**

THIS IS A C.A.D. GENERATED DRAWING DO NOT MAKE MANUAL REVISIONS TO MASTER

ISSUE NUMBER

ORIGINAL

1

| 342 / 392 Card Edge Connector<br>Mounting Options |                                                                                                                                                                                                 | ACAD REFERENCE NO. 342 ENG MASTER |                         |        |  |  |
|---------------------------------------------------|-------------------------------------------------------------------------------------------------------------------------------------------------------------------------------------------------|-----------------------------------|-------------------------|--------|--|--|
|                                                   |                                                                                                                                                                                                 | DRAWN: J.LEE                      | DATE: <b>OCT. 06/09</b> |        |  |  |
|                                                   |                                                                                                                                                                                                 | CHECKED:                          | DATE:                   |        |  |  |
| TORONTO, ONTARIO                                  | THESE DRAWINGS AND SPECIFICATIONS ARE THE PROPERTY OF EDAC INC.,AND SHALL NOT BE REPRODUCED,OR COPIED OR USED AS THE BASIS FOR THE MANUFACTURE OR SALE OF APPARATUS WITHOUT WRITTEN PERMISSION. | SCALE: NTS                        | SHEET :                 | 3 OF 3 |  |  |
|                                                   |                                                                                                                                                                                                 | DRAWING NUMBER                    | •                       | ISSUE  |  |  |
| YOUR CONNECTION TO QUALITY & SERVICE              |                                                                                                                                                                                                 | 342 Assembly                      |                         | 1      |  |  |