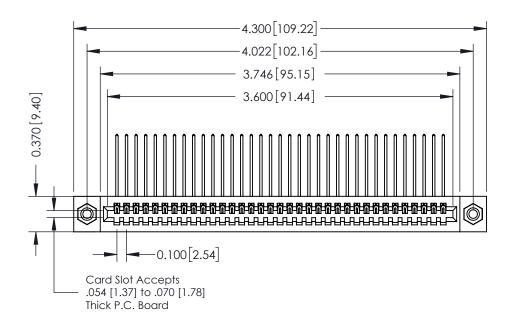

342 / 392 Card Edge Connector Part Number: 392-035-559-108

CANADA

342 ENG MASTER J.LEE DATE: OCT. 06/09 SHEET 1 OF 3

342 Assembly

THIS IS A C.A.D. GENERATED DRAWING DO NOT MAKE MANUAL REVISIONS TO MASTER. ISSUE NUMBER