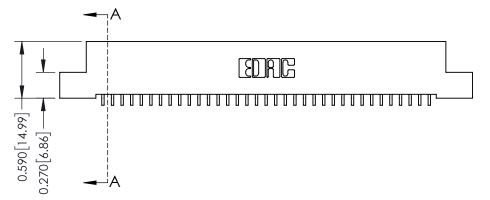

ORIGINAL

1

| 342 / 392 Series Card Edge Connector<br>Contact Bend Detail |                                                                                                                                                                                                  | ACAD REFERENCE NO. 342 ENG MASTER |             |                  |        |
|-------------------------------------------------------------|--------------------------------------------------------------------------------------------------------------------------------------------------------------------------------------------------|-----------------------------------|-------------|------------------|--------|
|                                                             |                                                                                                                                                                                                  | DRAWN:                            | J.LEE       | DATE: OCT. 06/09 |        |
|                                                             |                                                                                                                                                                                                  | CHECKED:                          |             | DATE:            |        |
| TORONTO, ONTARIO                                            | THESE DRAWINGS AND SPECIFICATIONS ARE THE PROPERTY OF EDAC INC. AND SHALL NOT BE REPRODUCED, OR COPIED OR USED AS THE BASIS FOR THE MANUFACTURE OR SALE OF APPARATUS WITHOUT WRITTEN PERMISSION. | SCALE:                            | NTS         | SHEET :          | 2 OF 3 |
|                                                             |                                                                                                                                                                                                  | DRAWING                           | NUMBER      |                  | ISSUE  |
| YOUR CONNECTION TO QUALITY & SERVICE                        |                                                                                                                                                                                                  | 3                                 | 42 Assembly |                  | 1      |