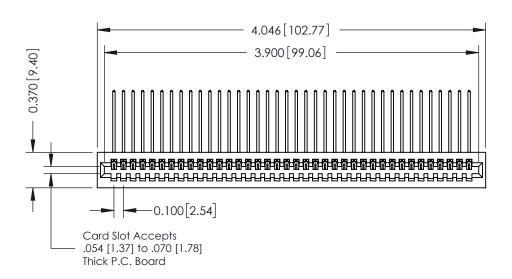

342 / 392 Card Edge Connector Part Number: 392-038-559-101

YOUR CONNECTION TO QUALITY & SERVICE

CANADA

342 ENG MASTER J.LEE DATE: OCT. 06/09 SHEET 1 OF 3 NTS

342 Assembly

THIS IS A C.A.D. GENERATED DRAWING DO NOT MAKE MANUAL REVISIONS TO MASTER. ISSUE NUMBER