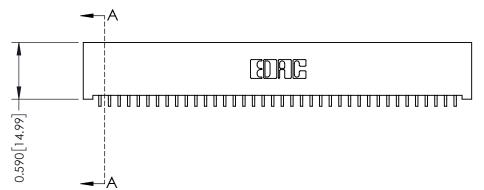

ORIGINAL

1

| 342 / 392 Series Card Edge Connector<br>Contact Bend Detail |                                                                                                                                                                                                  | ACAD REFERENCE NO. 342 ENG MASTER |             |                  |        |
|-------------------------------------------------------------|--------------------------------------------------------------------------------------------------------------------------------------------------------------------------------------------------|-----------------------------------|-------------|------------------|--------|
|                                                             |                                                                                                                                                                                                  | DRAWN:                            | J.LEE       | DATE: OCT. 06/09 |        |
|                                                             |                                                                                                                                                                                                  | CHECKED:                          |             | DATE:            |        |
| TORONTO, ONTARIO                                            | THESE DRAWINGS AND SPECIFICATIONS ARE THE PROPERTY OF EDAC INC. AND SHALL NOT BE REPRODUCED, OR COPIED OR USED AS THE BASIS FOR THE MANUFACTURE OR SALE OF APPARATUS WITHOUT WRITTEN PERMISSION. | SCALE:                            | NTS         | SHEET :          | 2 OF 3 |
|                                                             |                                                                                                                                                                                                  | DRAWING                           | NUMBER      |                  | ISSUE  |
| YOUR CONNECTION TO QUALITY & SERVICE                        |                                                                                                                                                                                                  | 3                                 | 42 Assembly |                  | 1      |