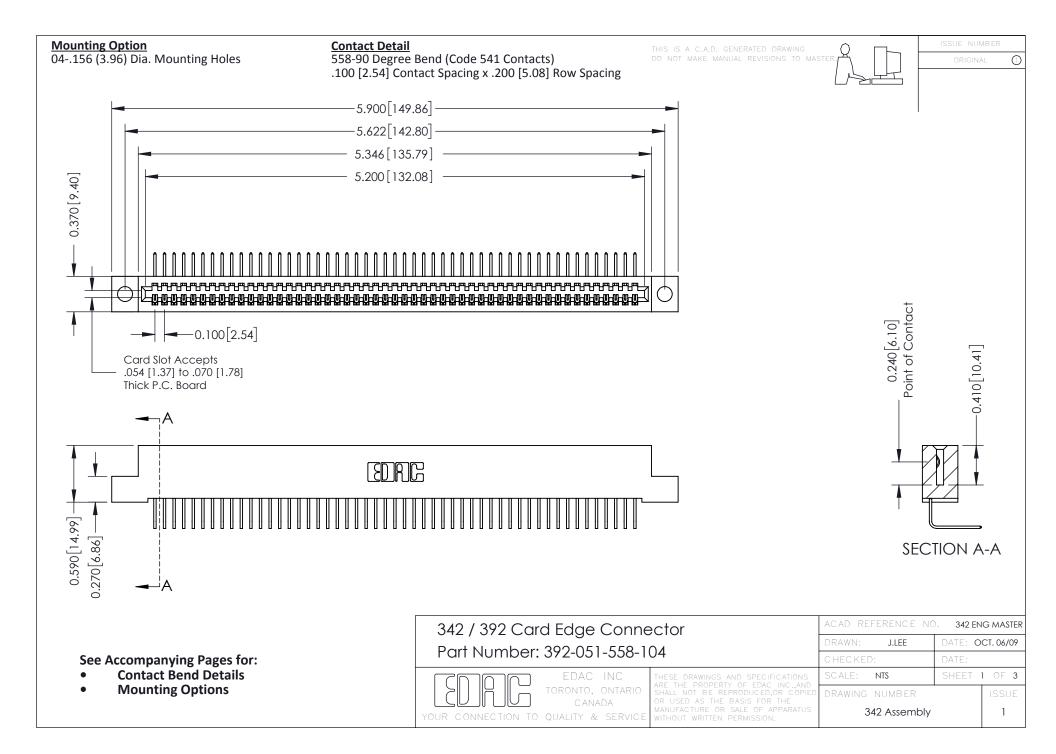

THIS IS A C.A.D. GENERATED DRAWING DO NOT MAKE MANUAL REVISIONS TO MASTER. ISSUE NUMBER

ORIGINAL

1



| 342 / 392 Series Card Edge Connector<br>Contact Bend Detail |                                                                                                                                                                                                  | ACAD REFERENCE NO. 342 ENG MASTER |             |                  |        |
|-------------------------------------------------------------|--------------------------------------------------------------------------------------------------------------------------------------------------------------------------------------------------|-----------------------------------|-------------|------------------|--------|
|