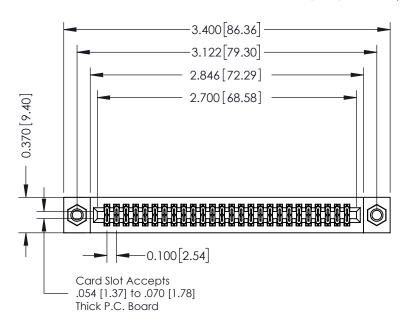

## **Contact Detail**

521-P.C. Tail .025 Sq.(0.64 Sq.) - Tail LG=.160(4.06) .100 [2.54] Contact Spacing x .200 [5.08] Row Spacing

## **See Accompanying Pages for:**

- **Contact Bend Details**
- **Mounting Options**

| 342 / 392 Card Edge Connector |
|-------------------------------|
| Part Number: 392-052-521-207  |

| ACAD REFERENCE NO. 342 ENG MASIER |                  |  |  |  |  |
|-----------------------------------|------------------|--|--|--|--|
| DRAWN: J.LEE                      | DATE: OCT. 06/09 |  |  |  |  |
| CHECKED:                          | DATE:            |  |  |  |  |
| SCALE: NTS                        | SHEET 1 OF 3     |  |  |  |  |
| DRAWING NUMBER                    | ISSUE            |  |  |  |  |