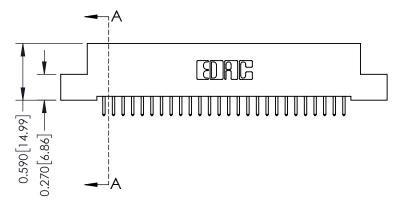

## **See Accompanying Pages for:**

- **Contact Bend Details**
- **Mounting Options**

| 342 / 392 Card Edge Connector |
|-------------------------------|
| Part Number: 392-052-521-207  |

| ACAD REFERENCE NO. 342 ENG MASIER |                  |  |  |  |  |
|-----------------------------------|------------------|--|--|--|--|
| DRAWN: J.LEE                      | DATE: OCT. 06/09 |  |  |  |  |
| CHECKED:                          | DATE:            |  |  |  |  |
| SCALE: NTS                        | SHEET 1 OF 3     |  |  |  |  |
| DRAWING NUMBER                    | ISSUE            |  |  |  |  |