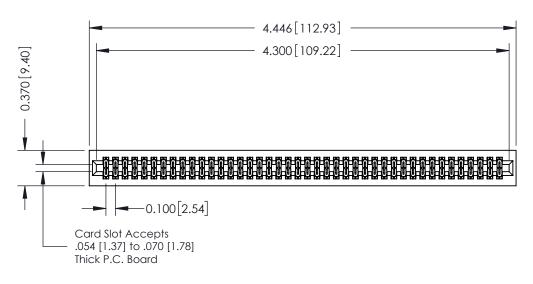

## **See Accompanying Pages for:**

- **Contact Bend Details**
- **Mounting Options**

342 / 392 Card Edge Connector Part Number: 392-084-521-201

YOUR CONNECTION TO QUALITY & SERVICE

342 ENG MASTER J.LEE DATE: OCT. 06/09 SHEET 1 OF 3

342 Assembly

THIS IS A C.A.D. GENERATED DRAWING DO NOT MAKE MANUAL REVISIONS TO MASTER. ISSUE NUMBER

ORIGINAL

1

| 342 / 392 Series Card Edge Connector<br>Contact Bend Detail |                                                                                                                                                                                                  | ACAD REFERENCE NO. 342 ENG MASTER |             |                  |        |
|-------------------------------------------------------------|--------------------------------------------------------------------------------------------------------------------------------------------------------------------------------------------------|-----------------------------------|-------------|------------------|--------|
|                                                             |                                                                                                                                                                                                  | DRAWN:                            | J.LEE       | DATE: OCT. 06/09 |        |
|                                                             |                                                                                                                                                                                                  | CHECKED:                          |             | DATE:            |        |
| TORONTO, ONTARIO                                            | THESE DRAWINGS AND SPECIFICATIONS ARE THE PROPERTY OF EDAC INC. AND SHALL NOT BE REPRODUCED, OR COPIED OR USED AS THE BASIS FOR THE MANUFACTURE OR SALE OF APPARATUS WITHOUT WRITTEN PERMISSION. | SCALE:                            | NTS         | SHEET :          | 2 OF 3 |
|                                                             |                                                                                                                                                                                                  | DRAWING                           | NUMBER      |                  | ISSUE  |
| YOUR CONNECTION TO QUALITY & SERVICE                        |                                                                                                                                                                                                  | 3                                 | 42 Assembly |                  | 1      |