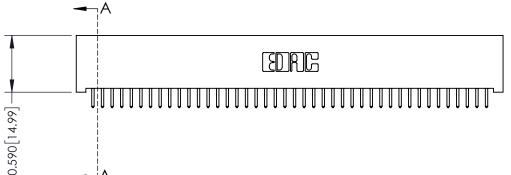

## **See Accompanying Pages for:**

- **Contact Bend Details**
- **Mounting Options**

342 / 392 Card Edge Connector Part Number: 392-084-521-201

YOUR CONNECTION TO QUALITY & SERVICE

342 ENG MASTER J.LEE DATE: OCT. 06/09 SHEET 1 OF 3

342 Assembly

THIS IS A C.A.D. GENERATED DRAWING DO NOT MAKE MANUAL REVISIONS TO MASTER. ISSUE NUMBER

ORIGINAL

1

| 342 / 392 Series Card Edge Connector<br>Contact Bend Detail |                                                                                                                                                                                                  | ACAD REFERENCE NO. 342 ENG MASTER |             |                  |        |
|-------------------------------------------------------------|--------------------------------------------------------------------------------------------------------------------------------------------------------------------------------------------------|-----------------------------------|-------------|------------------|--------|
|                                                             |                                                                                                                                                                                                  | DRAWN:                            | J.LEE       | DATE: OCT. 06/09 |        |
|                                                             |                                                                                                                                                                                                  | CHECKED:                          |             | DATE:            |        |
| TORONTO, ONTARIO                                            | THESE DRAWINGS AND SPECIFICATIONS ARE THE PROPERTY OF EDAC INC. AND SHALL NOT BE REPRODUCED, OR COPIED OR USED AS THE BASIS FOR THE MANUFACTURE OR SALE OF APPARATUS WITHOUT WRITTEN PERMISSION. | SCALE:                            | NTS         | SHEET :          | 2 OF 3 |
|                                                             |                                                                                                                                                                                                  | DRAWING                           | NUMBER      |                  | ISSUE  |
| YOUR CONNECTION TO QUALITY & SERVICE                        |                                                                                                                                                                                                  | 3                                 | 42 Assembly |                  | 1      |