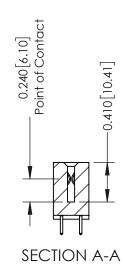

**Mounting Option** 01-No Mounting Lugs **Contact Detail** 

521-P.C. Tail .025 Sq.(0.64 Sq.) - Tail LG=.160(4.06) .100 [2.54] Contact Spacing x .200 [5.08] Row Spacing

## **See Accompanying Pages for:**

- **Contact Bend Details**
- **Mounting Options**

342 / 392 Card Edge Connector Part Number: 392-084-521-201

YOUR CONNECTION TO QUALITY & SERVICE

342 ENG MASTER J.LEE DATE: OCT. 06/09 SHEET 1 OF 3