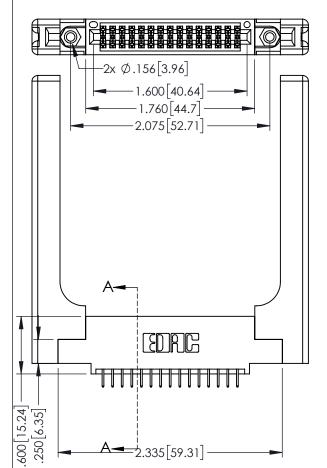

<u>Contact Dimensions:</u>
525-P.C. Tail .018 Sq.(0.46 Sq.) - Tail LG=.150(3.81)
.100 (2.54) Contact Spacing x .200 (5.08) Row Spacing

1

.160[4.06] POINT OF CONTACT CARD SLOT **SECTION A-A** 

- INSULATOR MATERIAL: THERMOPLASTIC PBT BLACK, UL 94V-0
- CONTACT MATERIAL; COPPER TIN ALLOY CONTACT PLATING: GOLD ON THE MATING AREA, TIN PLATING ON THE CONTACT TAILS, NICKEL UNDERPLATE

| 345/395 SERIES CARD EDGE CONNECTOR |
|------------------------------------|
| PART NUMBER: 395-030-525-558       |

YOUR CONNECTION TO QUALITY & SERVICE

| ACAD REFERENCE NO. 345-ENG-MASTER |                 |           |  |
|-----------------------------------|-----------------|-----------|--|
| DRAWN: R.STA.MONICA               | DATE: <b>MA</b> | Y.16/2017 |  |
| CHECKED:                          | DATE:           |           |  |
| SCALE: 1:1                        | SHEET 1         | OF 2      |  |
| DRAWING NUMBER                    |                 | ISSUE     |  |
| 345-ENG-MASTER                    |                 | 1         |  |