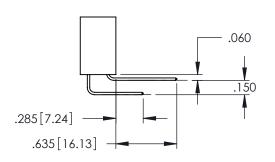

0-525-558       |

YOUR CONNECTION TO QUALITY & SERVICE

| ACAD REFERENCE NO. 345-ENG-MASTER |                 |           |  |
|-----------------------------------|-----------------|-----------|--|
| DRAWN: R.STA.MONICA               | DATE: <b>MA</b> | Y.16/2017 |  |
| CHECKED:                          | DATE:           |           |  |
| SCALE: 1:1                        | SHEET 1         | OF 2      |  |
| DRAWING NUMBER                    |                 | ISSUE     |  |
| 345-ENG-MASTER                    |                 | 1         |  |



.107 [2.72] .082 [2.08] .157 [4] .232 [5.89] .125(3.18) to .210(5.33) .125(3.18) to .210(5.33) Outside Tails Outside Tails .045(1.14) to .060(1.52) .045(1.14) to .060(1.52) Between Tails Between Tails **Contact Code 555 Contact Code 556** 







**Contact Code 558** 

## **Contact Code 559**

## Contact Code 560

INSULATOR MATERIAL: THERMOPLASTIC POLYESTER, UL 94V-0 DAP MATERIAL AVAILABLE UPON REQUEST

CONTACT MATERIAL; COPPER ALLOY CONTACT PLATING: GOLD ON THE MATING AREA, TIN PLATING ON THE CONTACT TAILS, NICKEL UNDERPLATE

345/395 SERIES CARD EDGE CONNECTOR CONTACT CODE 555,556,558,559,560 DIMENSIONS

YOUR CONNECTION TO QUALITY & SERVICE

|   | ACAD REFERENCE NO. 345-ENG-MASTER |                          |  |  |
|---|-----------------------------------|--------------------------|--|--|
|   | DRAWN: R.STA.MONICA               | DATE: <b>MAY.16/2017</b> |  |  |
|   | CHECKED:                          | DATE:                    |  |  |
|   | SCALE: 1:1                        | SHEET 2 OF 2             |  |  |
| D | DRAWING NUM