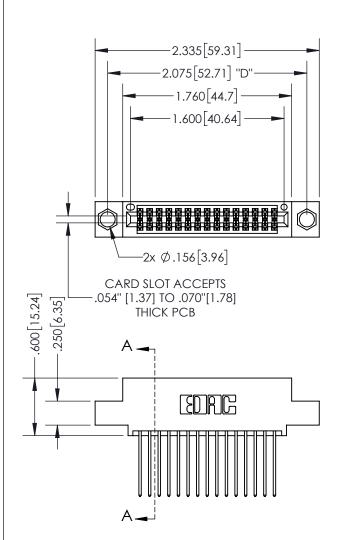

## SECTION A-A

345/395 SERIES CARD EDGE CONNECTOR PART NUMBER: 395-030-542-504

**EDAC INC** TORONTO, ONTARIO CANADA

THESE DRAWINGS AND SPECIFICATIONS ARE THE PROPERTY OF EDAC INC.,AND SHALL NOT BE REPRODUCED, OR COPIED OR USED AS THE BASIS FOR THE MANUFACTURE OR SALE OF APPARATUS WITHOUT WRITTEN PERMISSION.

| ACAD REFERENCE NO.  | 345-ENG-MASTER  |       |
|---------------------|-----------------|-------|
| DRAWN: R.STA.MONICA | DATEMAY.16/2017 |       |
| CHECKED:            | DATE:           |       |
| SCALE: 1:1          | SHEET           | OF 2  |
| DRAWING NUMBER      |                 | ISSUE |
| 345-ENG-MASTER      | 1               |       |
|                     |                 |       |