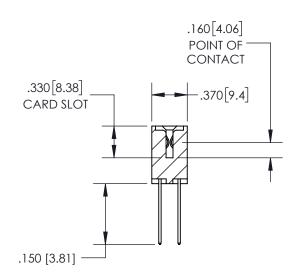

## SECTION A-A

345/395 SERIES CARD EDGE CONNECTOR PART NUMBER: 395-030-542-504

**EDAC INC** TORONTO, ONTARIO CANADA

THESE DRAWINGS AND SPECIFICATIONS ARE THE PROPERTY OF EDAC INC.,AND SHALL NOT BE REPRODUCED, OR COPIED OR USED AS THE BASIS FOR THE MANUFACTURE OR SALE OF APPARATUS WITHOUT WRITTEN PERMISSION.