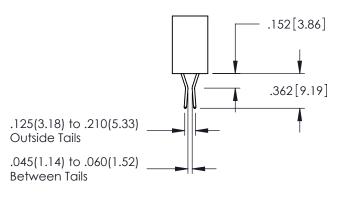

| ECTION A-A |  |  |  |
|------------|--|--|--|

ACAD REFERENCE NO. 345-ENG-MASTER

DATE:MAY.16/2017

SHEET 1 OF 2

.107 [2.72] .082 [2.08] .157 [4] .232 [5.89] .125(3.18) to .210(5.33) .125(3.18) to .210(5.33) Outside Tails Outside Tails .045(1.14) to .060(1.52) .045(1.14) to .060(1.52) Between Tails Between Tails **Contact Code 555 Contact Code 556** 

**Contact Code 558** 

## **Contact Code 559**

**Contact Code 560** 

INSULATOR MATERIAL: THERMOPLASTIC POLYESTER, UL 94V-0 DAP MATERIAL AVAILABLE UPON REQUEST

CONTACT MATERIAL; COPPER ALLOY CONTACT PLATING: GOLD ON THE MATING AREA, TIN PLATING ON THE CONTACT TAILS, NICKEL UNDERPLATE

## 345/395 SERIES CARD EDGE CONNECTOR CONTACT CODE 555,556,558,559,560 DIMENSIONS

YOUR CONNECTION TO QUALITY & SERVICE

|    | ACAD REFERENCE NO   | . 345-ENG-MASTER |
|----|---------------------|------------------|
| :  | DRAWN: R.STA.MONICA | DATE:MAY.16/2017 |
| J  | CHECKED:            | DATE:            |
|    | SCALE: 1:1          | SHEET 2 OF 2     |
| ED | DRAWING NUMBER      | ISSUE            |