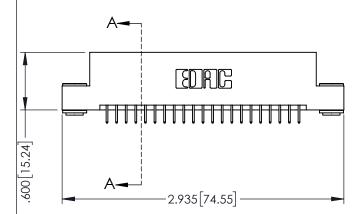

| ECTION A-A |  |  |  |
|------------|--|--|--|

ACAD REFERENCE NO. 345-ENG-MASTER

DATE:MAY.16/2017

SHEET 1 OF 2

.107 [2.72] .082 [2.08] .157 [4] .232 [5.89] .125(3.18) to .210(5.33) .125(3.18) to .210(5.33) Outside Tails Outside Tails .045(1.14) to .060(1.52) .045(1.14) to .060(1.52) Between Tails Between Tails **Contact Code 555 Contact Code 556** 

| )3                                                                | DRAWN: R.STA.MONICA |  |
|-------------------------------------------------------------------|---------------------|--|
|                                                                   | CHECKED:            |  |
| THESE DRAWINGS AND SPECIFICATIONS ARE THE PROPERTY OF EDAC INCAND | SCALE: 1:1          |  |
| SHALL NOT BE REPRODUCED, OR COPIED  OR USED AS THE BASIS FOR THE  | DRAWING NUMBER      |  |
| MANUFACTURE OR SALE OF APPARATUS                                  | 345-ENG-MASTER      |  |