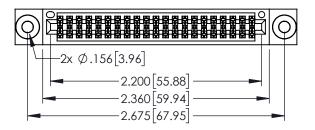

| 345/395 SERIES CARD EDGE CONNECTOR |
|------------------------------------|
| PART NUMBER: 395-042-525-203       |

TORONTO, ONTARIO CANADA

YOUR CONNECTION TO QUALITY & SERVICE WITHOUT WRITTEN PERMISSION.

<u>Contact Dimensions:</u>
525-P.C. Tail .018 Sq.(0.46 Sq.) - Tail LG=.150(3.81)
.100 (2.54) Contact Spacing x .200 (5.08) Row Spacing

THIS IS A C.A.D. GENERATED DRAWING DO NOT MAKE MANUAL REVISIONS TO MASTI