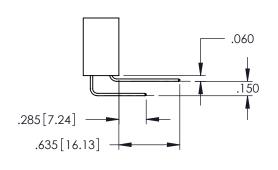

<u>Contact Dimensions:</u>
525-P.C. Tail .018 Sq.(0.46 Sq.) - Tail LG=.150(3.81)
.100 (2.54) Contact Spacing x .200 (5.08) Row Spacing

THIS IS A C.A.D. GENERATED DRAWING DO NOT MAKE MANUAL REVISIONS TO MASTI