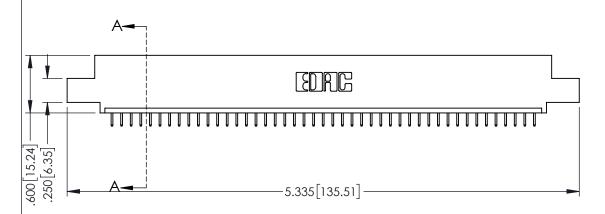

| 345/395 SERIES CARD EDGE CONNECTOR |
|------------------------------------|
| PART NUMBER: 395-045-525-407       |

YOUR CONNECTION TO QUALITY & SERVICE

| ACAD REFERENCE NO. 345-ENG-MASTER |                 |           |  |
|-----------------------------------|-----------------|-----------|--|
| DRAWN: R.STA.MONICA               | DATE: <b>MA</b> | Y.16/2017 |  |
| CHECKED:                          | DATE:           |           |  |
| SCALE: 1:1                        | SHEET 1         | OF 2      |  |
| DRAWING NUMBER                    |                 | ISSUE     |  |
| 345-ENG-MASTER                    |                 | 1         |  |