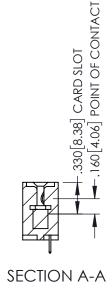

<u>Contact Dimensions:</u>
525-P.C. Tail .018 Sq.(0.46 Sq.) - Tail LG=.150(3.81)
.100 (2.54) Contact Spacing x .200 (5.08) Row Spacing

1

INSULATOR MATERIAL: THERMOPLASTIC PBT BLACK, UL 94V-0

CONTACT MATERIAL; COPPER TIN ALLOY CONTACT PLATING: GOLD ON THE MATING AREA, TIN PLATING ON THE CONTACT TAILS, NICKEL UNDERPLATE