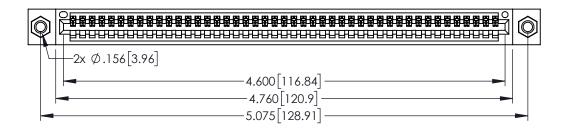

| 345/395 SERIES CARD EDGE CONNECTOR |
|------------------------------------|
| PART NUMBER: 395-045-525-407       |

YOUR CONNECTION TO QUALITY & SERVICE

| ACAD REFERENCE NO. 345-ENG-MASTER |                 |           |  |
|-----------------------------------|-----------------|-----------|--|
| DRAWN: R.STA.MONICA               | DATE: <b>MA</b> | Y.16/2017 |  |
| CHECKED:                          | DATE:           |           |  |
| SCALE: 1:1                        | SHEET 1         | OF 2      |  |
| DRAWING NUMBER                    |                 | ISSUE     |  |
| 345-ENG-MASTER                    |                 | 1         |  |