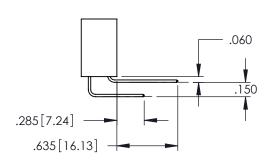

<u>Contact Dimensions:</u>
525-P.C. Tail .018 Sq.(0.46 Sq.) - Tail LG=.150(3.81)
.100 (2.54) Contact Spacing x .200 (5.08) Row Spacing

1

INSULATOR MATERIAL: THERMOPLASTIC PBT BLACK, UL 94V-0

CONTACT MATERIAL; COPPER TIN ALLOY CONTACT PLATING: GOLD ON THE MATING AREA, TIN PLATING ON THE CONTACT TAILS, NICKEL UNDERPLATE

| 345/395 SERIES CARD EDGE CONNECTOR |
|------------------------------------|
| PART NUMBER: 395-045-525-407       |

YOUR CONNECTION TO QUALITY & SERVICE

| ACAD REFERENCE NO. 345-ENG-MASTER |                 |           |  |
|-----------------------------------|-----------------|-----------|--|
| DRAWN: R.STA.MONICA               | DATE: <b>MA</b> | Y.16/2017 |  |
| CHECKED:                          | DATE:           |           |  |
| SCALE: 1:1                        | SHEET 1         | OF 2      |  |
| DRAWING NUMBER                    |                 | ISSUE     |  |
| 345-ENG-MASTER                    |                 | 1         |  |