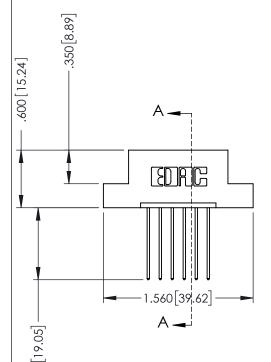

## 346/396 SERIES CARD EDGE CONNECTOR CONTACT CODE 555,556,558,559,560 DIMENSIONS

YOUR CONNECTION TO QUALITY & SERVICE

**EDAC INC** TORONTO, ONTARIO CANADA

THESE DRAWINGS AND SPECIFICATIONS ARE THE PROPERTY OF EDAC INC.,AND SHALL NOT BE REPRODUCED, OR COPIED OR USED AS THE BASIS FOR THE MANUFACTURE OR SALE OF APPARATUS WITHOUT WRITTEN PERMISSION.

## **Contact Code 555**

## **Contact Code 556**

INSULATOR MATERIAL: THERMOPLASTIC POLYESTER, UL 94V-0 CONTACT MATERIAL; COPPER, NICKEL, TIN ALLOY CA-725 CONTACT PLATING: GOLD ON THE MATING AREA, TIN-LEAD

ON THE CONTACT TAILS, NICKEL UNDERPLATE