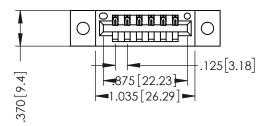

346/396 SERIES CARD EDGE CONNECTOR PART NUMBER: 396-006-541-102

YOUR CONNECTION TO QUALITY & SERVICE

**EDAC INC** TORONTO, ONTARIO CANADA

THESE DRAWINGS AND SPECIFICATIONS ARE THE PROPERTY OF EDAC INC.,AND SHALL NOT BE REPRODUCED, OR COPIED OR USED AS THE BASIS FOR THE MANUFACTURE OR SALE OF APPARATUS WITHOUT WRITTEN PERMISSION.

THIS IS A C.A.D. GENERATED DRAWING DO NOT MAKE MANUAL REVISIONS TO MASTER.

ISSUE NUMBER

ORIGINAL

1

INSULATOR MATERIAL: THERMOPLASTIC POLYESTER, UL 94V-0 CONTACT MATERIAL; COPPER, NICKEL, TIN ALLOY CA-725 CONTACT PLATING: GOLD ON THE MATING AREA, TIN-LEAD ON THE CONTACT TAILS, NICKEL UNDERPLATE