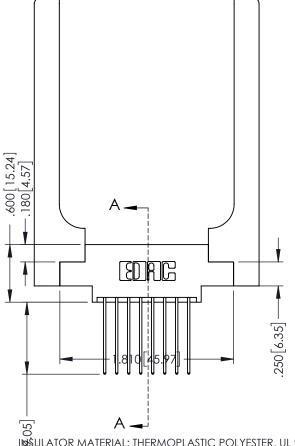

ISSUE NUMBER

ORIGINAL

1

INSULATOR MATERIAL: THERMOPLASTIC POLYESTER, UL 94V-0 CONTACT MATERIAL; COPPER, NICKEL, TIN ALLOY CA-725 CONTACT PLATING: GOLD ON THE MATING AREA, TIN-LEAD ON THE CONTACT TAILS, NICKEL UNDERPLATE 346/396 SERIES CARD EDGE CONNECTOR PART NUMBER: 396-016-541-858