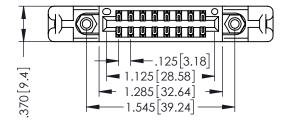

ISSUE NUMBER

ORIGINAL

1

INSULATOR MATERIAL: THERMOPLASTIC POLYESTER, UL 94V-0 CONTACT MATERIAL; COPPER, NICKEL, TIN ALLOY CA-725 CONTACT PLATING: GOLD ON THE MATING AREA, TIN-LEAD ON THE CONTACT TAILS, NICKEL UNDERPLATE 346/396 SERIES CARD EDGE CONNECTOR PART NUMBER: 396-016-541-858