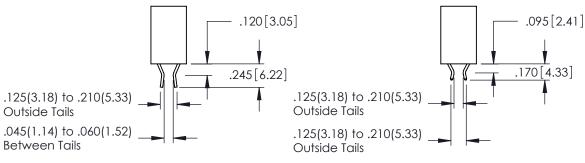

346-ENG-MASTER

Slot Depth Point of Contact

-.330[8.38] § -.160[4.06] F

> ISSUE 1

**Contact Code 555** 

**Contact Code 556** 

INSULATOR MATERIAL: THERMOPLASTIC POLYESTER, UL 94V-0 CONTACT MATERIAL; COPPER, NICKEL, TIN ALLOY CA-725 CONTACT PLATING: GOLD ON THE MATING AREA, TIN-LEAD

ON THE CONTACT TAILS, NICKEL UNDERPLATE