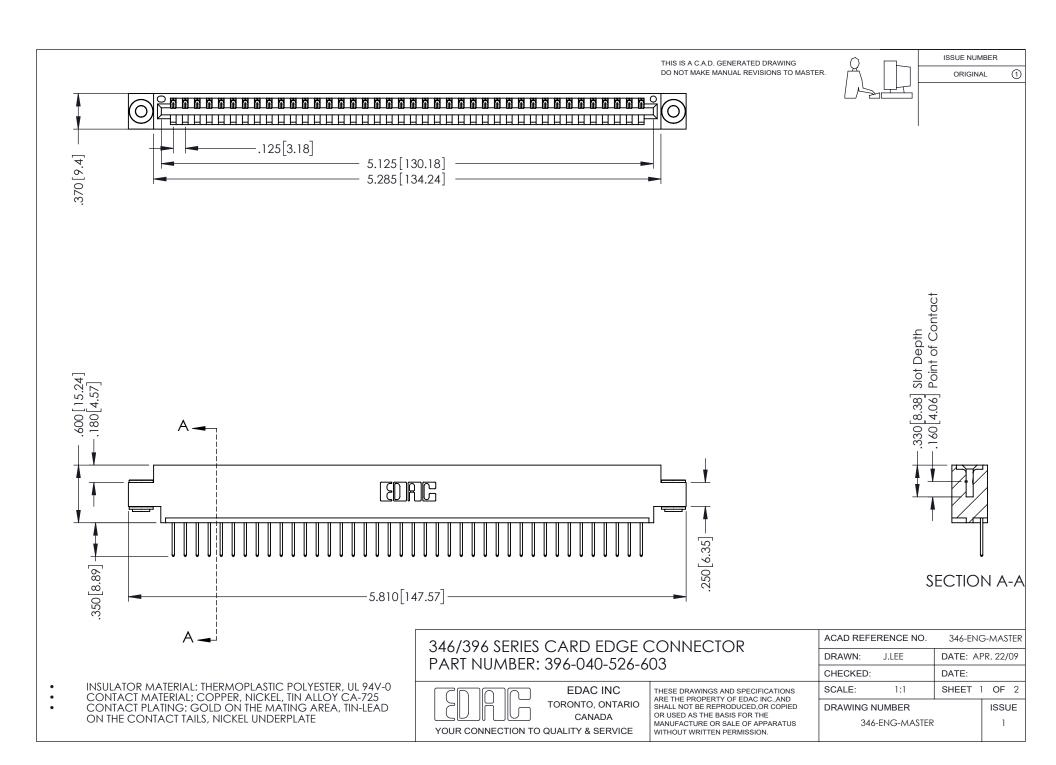

## **Contact Code 556**

INSULATOR MATERIAL: THERMOPLASTIC POLYESTER, UL 94V-0 CONTACT MATERIAL; COPPER, NICKEL, TIN ALLOY CA-725 CONTACT PLATING: GOLD ON THE MATING AREA, TIN-LEAD

ON THE CONTACT TAILS, NICKEL UNDERPLATE

## 346/396 SERIES CARD EDGE CONNECTOR CONTACT CODE 555,556,558,559,560 DIMENSIONS

YOUR CONNECTION TO QUALITY & SERVICE

**EDAC INC** TORONTO, ONTARIO CANADA

THESE DRAWINGS AND SPECIFICATIONS ARE THE PROPERTY OF EDAC INC.,AND SHALL NOT BE REPRODUCED, OR COPIED OR USED AS THE BASIS FOR THE MANUFACTURE OR SALE OF APPARATUS WITHOUT WRITTEN PERMISSION.