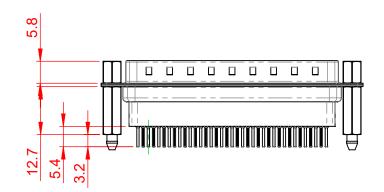

|             |        |     |   |   |   | 69.30 ±0.38                             |
|-------------|--------|-----|---|---|---|-----------------------------------------|
| 0.38        | ±0.25  | .84 |   |   |   | 63.50 ±0.25                             |
| 12.60 ±0.38 | 8.36 ± |     |   |   | _ | 55.42                                   |
| 12          | 00     | 7   |   |   |   |                                         |
|             |        | _   | - | Ć |   | • • • • • • • • • • • • • • • • • • • • |
| 7           |        |     |   |   |   | 277                                     |

.385

| TOLERANCE<br>UNLESS OTHERWISE<br>SPECIFIED |       |  |  |  |  |
|--------------------------------------------|-------|--|--|--|--|
| .X                                         | ±0.25 |  |  |  |  |
| .XX                                        | ±0.13 |  |  |  |  |

.XXX ±0.10

THIS IS A C.A.D. GENERATED DRAWING DO NOT MAKE MANUAL REVISIONS TO MASTER.

ISSUE NUMBER ORIGINAL