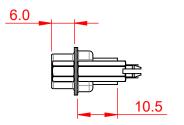

|             |        |     |   |   |   | 69.30 ±0.38                             |
|-------------|--------|-----|---|---|---|-----------------------------------------|
| 0.38        | ±0.25  | .84 |   |   |   | 63.50 ±0.25                             |
| 12.60 ±0.38 | 8.36 ± |     |   |   | _ | 55.42                                   |
| 12          | 00     | 7   |   |   |   |                                         |
|             |        | _   | - | Ć |   | • • • • • • • • • • • • • • • • • • • • |
| 7           |        |     |   |   |   | 277                                     |

.385

| TOLERANCE<br>UNLESS OTHERWISE<br>SPECIFIED |       |  |  |  |  |
|--------------------------------------------|-------|--|--|--|--|
| .X                                         | ±0.25 |  |  |  |  |
| .XX                                        | ±0.13 |  |  |  |  |

.XXX ±0.10

THIS IS A C.A.D. GENERATED DRAWING DO NOT MAKE MANUAL REVISIONS TO MASTER.

ISSUE NUMBER ORIGINAL