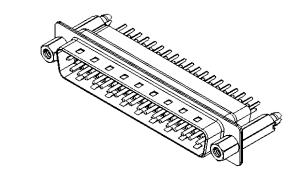

## NOTES:

MATERIAL:

HOUSING: THERMOPLASTIC POLYESTER, UL94V-0

SHELL: STEEL, TIN PLATED

CONTACT: COPPER ALLOY, 30µ GOLD PLATED

OPERATING TEMPERATURE: -55°C to +85°C

**CURRENT RATING: 3A PER CONTACT** CONTACT RESISTANCE: 25mΩ MAX. INSULATOR RESISTANCE: 5000MΩ min.

**DIELECTRIC** 

WITHSTANDING VOLTAGE: 1000V AC rms

## 627 SERIES D-SUB CONNECTOR

EDAC INC TORONTO, ONTARIO CANADA

THESE DRAWINGS AND SPECIFICATIONS ARE THE PROPERTY OF EDAC INC..AND SHALL NOT BE REPRODUCED, OR COPIED OR USED AS THE BASIS FOR THE MANUFACTURE OR SALE OF APPARATUS WITHOUT WRITTEN PERMISSION.