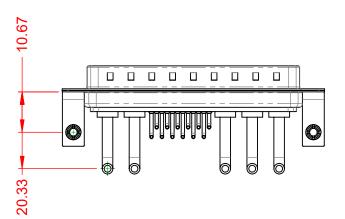

.XX ±0.13 .XXX ±0.05

1000V AC rms

|             |             |                                                                                                                                       | SW REFERENCE NO.: 629 COMBO ASSEMBLY |                  |       |
|-------------|-------------|---------------------------------------------------------------------------------------------------------------------------------------|--------------------------------------|------------------|-------|
|             | COMBINATION | COMBINATION D-SUB                                                                                                                     |                                      | DATE: JAN. 01/20 | 19    |
|             |             |                                                                                                                                       | CHECKED:                             | DATE:            |       |
| то          | EDAC INC    | THESE DRAWINGS AND SPECIFICATIONS<br>ARE THE PROPERTY OF EDAC INC. AND                                                                | SCALE: (IN C.A.D. 1:1)               | SHEET 1 OF       | 2     |
| /ES<br>ICY. |             | SHALL NOT BE REPRODUCED, OR COPIED<br>OR USED AS THE BASIS FOR THE<br>MANUFACTURE OR SALE OF APPARATUS<br>WITHOUT WRITTEN PERMISSION. | DRAWING NUMBER: 629-17W5650-2N3      |                  | ISSUE |
|             |             |                                                                                                                                       | PART NUMBER: 629-17W                 | 5650-2N3         | 1     |