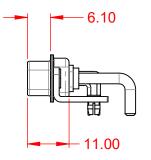

.XX ±0.13 .XXX ±0.05

1000V AC rms

|             |             |                                                                                                                                       | SW REFERENCE NO.: 629 COMBO ASSEMBLY |                  |       |
|-------------|-------------|---------------------------------------------------------------------------------------------------------------------------------------|--------------------------------------|------------------|-------|
|             | COMBINATION | COMBINATION D-SUB                                                                                                                     |                                      | DATE: JAN. 01/20 | 19    |
|             |             |                                                                                                                                       | CHECKED:                             | DATE:            |       |
| то          | EDAC INC    | THESE DRAWINGS AND SPECIFICATIONS<br>ARE THE PROPERTY OF EDAC INC. AND                                                                | SCALE: (IN C.A.D. 1:1)               | SHEET 1 OF       | 2     |
| /ES<br>ICY. |             | SHALL NOT BE REPRODUCED, OR COPIED<br>OR USED AS THE BASIS FOR THE<br>MANUFACTURE OR SALE OF APPARATUS<br>WITHOUT WRITTEN PERMISSION. | DRAWING NUMBER: 629-17W5650-2N3      |                  | ISSUE |
|             |             |                                                                                                                                       | PART NUMBER: 629-17W                 | 5650-2N3         | 1     |