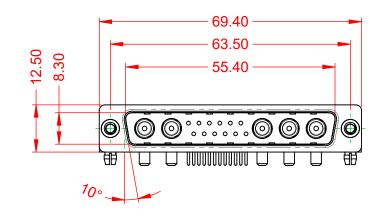

.XX ±0.13 .XXX ±0.05

1000V AC rms

|             |             |                                                                                                                                       | SW REFERENCE NO.: 629 COMBO ASSEMBLY |                  |       |
|-------------|-------------|---------------------------------------------------------------------------------------------------------------------------------------|--------------------------------------|------------------|-------|
|             | COMBINATION | COMBINATION D-SUB                                                                                                                     |                                      | DATE: JAN. 01/20 | 19    |
|             |             |                                                                                                                                       | CHECKED:                             | DATE:            |       |
| то          | EDAC INC    | THESE DRAWINGS AND SPECIFICATIONS<br>ARE THE PROPERTY OF EDAC INC. AND                                                                | SCALE: (IN C.A.D. 1:1)               | SHEET 1 OF       | 2     |
| /ES<br>ICY. |             | SHALL NOT BE REPRODUCED, OR COPIED<br>OR USED AS THE BASIS FOR THE<br>MANUFACTURE OR SALE OF APPARATUS<br>WITHOUT WRITTEN PERMISSION. | DRAWING NUMBER: 629-17W5650-2N3      |                  | ISSUE |
|             |             |                                                                                                                                       | PART NUMBER: 629-17W                 | 5650-2N3         | 1     |