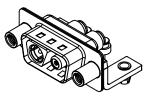

-55°C ~ 125°C

1000V AC rms

THERMOPLASTIC POLYESTER, UL94V-0

COPPER ALLOY, 30µ" GOLD PLATED

STEEL, NICKEL PLATED

|      | COMBINATION D-SUB                    |                                                                                                                                                                                                                | SW REFERENCE NO.: 629 COMBO ASSEMBLY |                               |       |
|------|--------------------------------------|----------------------------------------------------------------------------------------------------------------------------------------------------------------------------------------------------------------|--------------------------------------|-------------------------------|-------|
|      |                                      |                                                                                                                                                                                                                | DRAWN: C.B                           | DATE: JAN. 01/20 <sup>-</sup> | 19    |
|      |                                      |                                                                                                                                                                                                                | CHECKED:                             | DATE:                         |       |
| EDAC | EDAC INC                             | THESE DRAWINGS AND SPECIFICATIONS<br>ARE THE PROPERTY OF EDAC INC.,AND<br>SHALL NOT BE REPRODUCED,OR COPIED<br>OR USED AS THE BASIS FOR THE<br>MANUFACTURE OR SALE OF APPARATUS<br>WITHOUT WRITTEN PERMISSION. | SCALE: (IN C.A.D. 1:1)               | SHEET 1 OF                    | 2     |
|      | TORONTO, ONTARIO<br>CANADA           |                                                                                                                                                                                                                | DRAWING NUMBER: 629-2WK2640-7ND      |                               | ISSUE |
|      | YOUR CONNECTION TO QUALITY & SERVICE |                                                                                                                                                                                                                | PART NUMBER: 629-2WK                 | 2640-7ND                      | 1     |