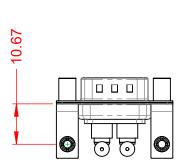

-55°C ~ 125°C

1000V AC rms

THERMOPLASTIC POLYESTER, UL94V-0

COPPER ALLOY, 30µ" GOLD PLATED

STEEL, NICKEL PLATED

|      | COMBINATION D-SUB                    |                                                                                                                                                                                                                | SW REFERENCE NO.: 629 COMBO ASSEMBLY |                               |       |
|------|--------------------------------------|----------------------------------------------------------------------------------------------------------------------------------------------------------------------------------------------------------------|--------------------------------------|-------------------------------|-------|
|      |                                      |                                                                                                                                                                                                                | DRAWN: C.B                           | DATE: JAN. 01/20 <sup>-</sup> | 19    |
|      |                                      |                                                                                                                                                                                                                | CHECKED:                             | DATE:                         |       |
| EDAC | EDAC INC                             | THESE DRAWINGS AND SPECIFICATIONS<br>ARE THE PROPERTY OF EDAC INC.,AND<br>SHALL NOT BE REPRODUCED,OR COPIED<br>OR USED AS THE BASIS FOR THE<br>MANUFACTURE OR SALE OF APPARATUS<br>WITHOUT WRITTEN PERMISSION. | SCALE: (IN C.A.D. 1:1)               | SHEET 1 OF                    | 2     |
|      | TORONTO, ONTARIO<br>CANADA           |                                                                                                                                                                                                                | DRAWING NUMBER: 629-2WK2640-7ND      |                               | ISSUE |
|      | YOUR CONNECTION TO QUALITY & SERVICE |                                                                                                                                                                                                                | PART NUMBER: 629-2WK                 | 2640-7ND                      | 1     |