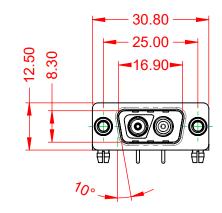

-55°C ~ 125°C

1000V AC rms

THERMOPLASTIC POLYESTER, UL94V-0

COPPER ALLOY, 30µ" GOLD PLATED

STEEL, NICKEL PLATED

|      | COMBINATION D-SUB                    |                                                                                                                                                                                                                | SW REFERENCE NO.: 629 COMBO ASSEMBLY |                               |       |
|------|--------------------------------------|----------------------------------------------------------------------------------------------------------------------------------------------------------------------------------------------------------------|--------------------------------------|-------------------------------|-------|
|      |                                      |                                                                                                                                                                                                                | DRAWN: C.B                           | DATE: JAN. 01/20 <sup>-</sup> | 19    |
|      |                                      |                                                                                                                                                                                                                | CHECKED:                             | DATE:                         |       |
| EDAC | EDAC INC                             | THESE DRAWINGS AND SPECIFICATIONS<br>ARE THE PROPERTY OF EDAC INC.,AND<br>SHALL NOT BE REPRODUCED,OR COPIED<br>OR USED AS THE BASIS FOR THE<br>MANUFACTURE OR SALE OF APPARATUS<br>WITHOUT WRITTEN PERMISSION. | SCALE: (IN C.A.D. 1:1)               | SHEET 1 OF                    | 2     |
|      | TORONTO, ONTARIO<br>CANADA           |                                                                                                                                                                                                                | DRAWING NUMBER: 629-2WK2640-7ND      |                               | ISSUE |
|      | YOUR CONNECTION TO QUALITY & SERVICE |                                                                                                                                                                                                                | PART NUMBER: 629-2WK                 | 2640-7ND                      | 1     |