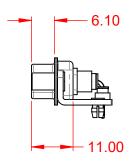

-55°C ~ 125°C

1000V AC rms

THERMOPLASTIC POLYESTER, UL94V-0

COPPER ALLOY, 30µ" GOLD PLATED

STEEL, NICKEL PLATED

|      | COMBINATION D-SUB                    |                                                                                                                                                                                                                | SW REFERENCE NO.: 629 COMBO ASSEMBLY |                               |       |
|------|--------------------------------------|----------------------------------------------------------------------------------------------------------------------------------------------------------------------------------------------------------------|--------------------------------------|-------------------------------|-------|
|      |                                      |                                                                                                                                                                                                                | DRAWN: C.B                           | DATE: JAN. 01/20 <sup>-</sup> | 19    |
|      |                                      |                                                                                                                                                                                                                | CHECKED:                             | DATE:                         |       |
| EDAC | EDAC INC                             | THESE DRAWINGS AND SPECIFICATIONS<br>ARE THE PROPERTY OF EDAC INC.,AND<br>SHALL NOT BE REPRODUCED,OR COPIED<br>OR USED AS THE BASIS FOR THE<br>MANUFACTURE OR SALE OF APPARATUS<br>WITHOUT WRITTEN PERMISSION. | SCALE: (IN C.A.D. 1:1)               | SHEET 1 OF                    | 2     |
|      | TORONTO, ONTARIO<br>CANADA           |                                                                                                                                                                                                                | DRAWING NUMBER: 629-2WK2640-7ND      |                               | ISSUE |
|      | YOUR CONNECTION TO QUALITY & SERVICE |                                                                                                                                                                                                                | PART NUMBER: 629-2WK                 | 2640-7ND                      | 1     |