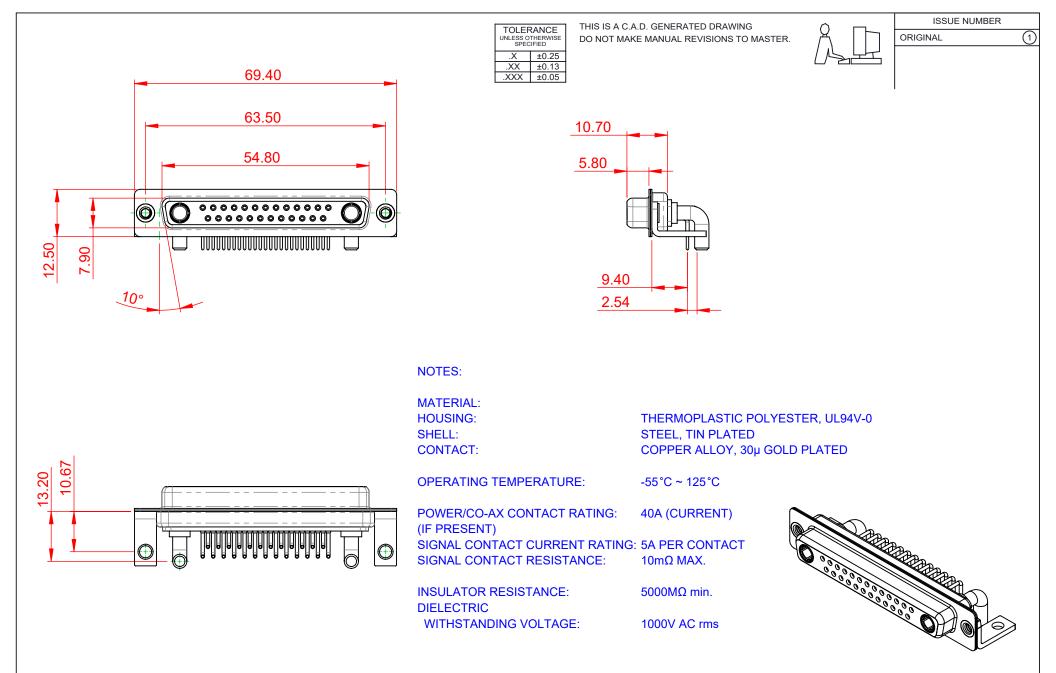

|                                      |                                        |                                                                                                                                             |                          | SW REFERENCE NO.: 630 COMBO ASSEMBLY |                    |    |       |  |
|--------------------------------------|----------------------------------------|---------------------------------------------------------------------------------------------------------------------------------------------|--------------------------|--------------------------------------|--------------------|----|-------|--|
| COMBINATION D-SUB                    |                                        |                                                                                                                                             | DRAWN: C.B               |                                      | DATE: JAN. 01/2019 |    | 19    |  |
|                                      |                                        |                                                                                                                                             | CHECKED:                 |                                      | DATE:              |    |       |  |
|                                      | EDAC INC<br>TORONTO, ONTARIO<br>CANADA | THESE DRAWINGS AND SPECIFICATIONS<br>ARE THE PROPERTY OF EDAC INC.,AND<br>SHALL NOT BE REPRODUCED,OR COPIED<br>OR USED AS THE BASIS FOR THE | SCALE: (IN C.A.D. 1:1)   | )                                    | SHEET 1            | OF | 2     |  |
|                                      |                                        |                                                                                                                                             | DRAWING NUMBER: 630-27W2 |                                      | 2640-4T4           |    | ISSUE |  |
| YOUR CONNECTION TO QUALITY & SERVICE |                                        | MANUFACTURE OR SALE OF APPARATUS<br>WITHOUT WRITTEN PERMISSION.                                                                             | PART NUMBER: 6           | 630-27W2                             | 640-4T4            |    | 1     |  |