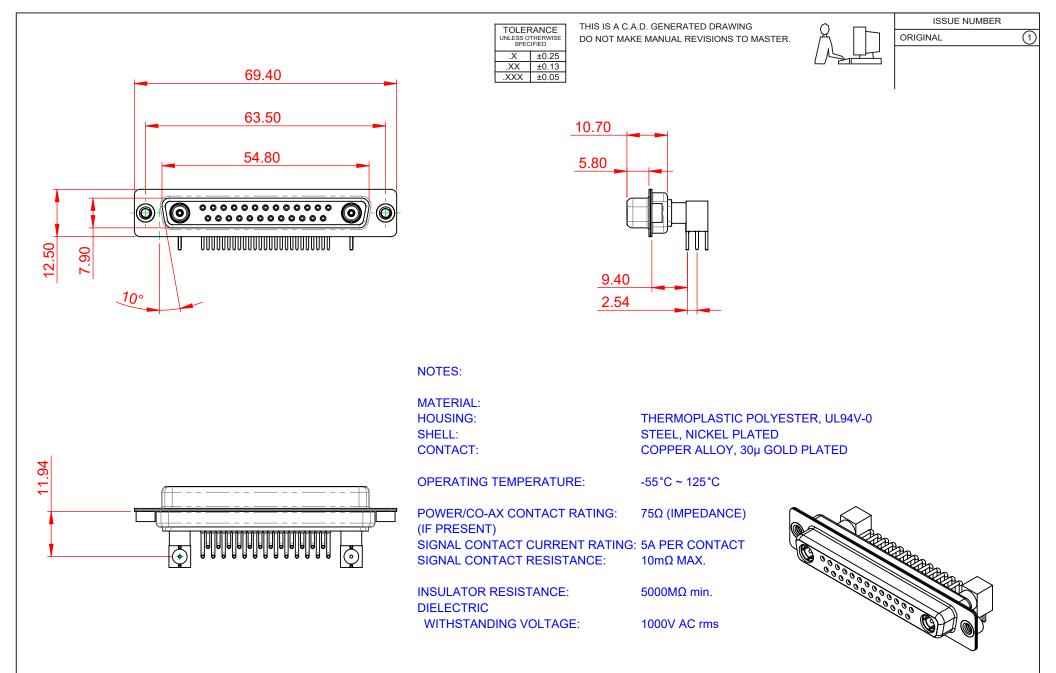

| COMBINATION D-SUB                                                              |                                                                                                                                                                                                                | SW REFERENCE NO.: 630 COMBO ASSEMBLY |                  |       |
|--------------------------------------------------------------------------------|----------------------------------------------------------------------------------------------------------------------------------------------------------------------------------------------------------------|--------------------------------------|------------------|-------|
|                                                                                |