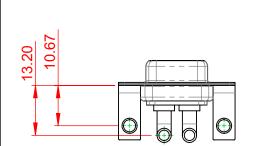

**INSULATOR RESISTANCE:** DIELECTRIC WITHSTANDING VOLTAGE:

-55°C ~ 125°C

|                   | COMBINATION D-SUB               |                                                                                                                                                                                                                | SW REFERENCE NO.: 630 COMBO ASSEMBLY |                  |       |
|-------------------|---------------------------------|----------------------------------------------------------------------------------------------------------------------------------------------------------------------------------------------------------------|--------------------------------------|------------------|-------|
|                   |                                 |                                                                                                                                                                                                                | DRAWN: C.B                           | DATE: JAN. 01/20 | 19    |
|                   |                                 |                                                                                                                                                                                                                | CHECKED:                             | DATE:            |       |
| YOUR CONNECTION T | EDAC INC                        | THESE DRAWINGS AND SPECIFICATIONS<br>ARE THE PROPERTY OF EDAC INC.,AND<br>SHALL NOT BE REPRODUCED,OR COPIED<br>OR USED AS THE BASIS FOR THE<br>MANUFACTURE OR SALE OF APPARATUS<br>WITHOUT WRITTEN PERMISSION. | SCALE: (IN C.A.D. 1:1)               | SHEET 1 OF       | 2     |
|                   | TORONTO, ONTARIO<br>CANADA      |                                                                                                                                                                                                                | DRAWING NUMBER: 630-2W2-640-4TC      |                  | ISSUE |
|                   | CONNECTION TO QUALITY & SERVICE |                                                                                                                                                                                                                | PART NUMBER: 630-2W2-                | -640-4TC         | 1     |