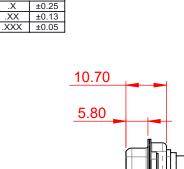

**INSULATOR RESISTANCE:** DIELECTRIC WITHSTANDING VOLTAGE:

-55°C ~ 125°C

|                   | COMBINATION D-SUB               |                                                                                                                                                                                                                | SW REFERENCE NO.: 630 COMBO ASSEMBLY |                  |       |
|-------------------|---------------------------------|----------------------------------------------------------------------------------------------------------------------------------------------------------------------------------------------------------------|--------------------------------------|------------------|-------|
|                   |                                 |                                                                                                                                                                                                                | DRAWN: C.B                           | DATE: JAN. 01/20 | 19    |
|                   |                                 |                                                                                                                                                                                                                | CHECKED:                             | DATE:            |       |
| YOUR CONNECTION T | EDAC INC                        | THESE DRAWINGS AND SPECIFICATIONS<br>ARE THE PROPERTY OF EDAC INC.,AND<br>SHALL NOT BE REPRODUCED,OR COPIED<br>OR USED AS THE BASIS FOR THE<br>MANUFACTURE OR SALE OF APPARATUS<br>WITHOUT WRITTEN PERMISSION. | SCALE: (IN C.A.D. 1:1)               | SHEET 1 OF       | 2     |
|                   | TORONTO, ONTARIO<br>CANADA      |                                                                                                                                                                                                                | DRAWING NUMBER: 630-2W2-640-4TC      |                  | ISSUE |
|                   | CONNECTION TO QUALITY & SERVICE |                                                                                                                                                                                                                | PART NUMBER: 630-2W2-                | -640-4TC         | 1     |