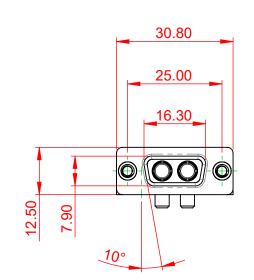

**INSULATOR RESISTANCE:** DIELECTRIC WITHSTANDING VOLTAGE:

-55°C ~ 125°C

|                   | COMBINATION D-SUB               |                                                                                                                                                                                                                | SW REFERENCE NO.: 630 COMBO ASSEMBLY |                  |       |
|-------------------|---------------------------------|----------------------------------------------------------------------------------------------------------------------------------------------------------------------------------------------------------------|--------------------------------------|------------------|-------|
|                   |                                 |                                                                                                                                                                                                                | DRAWN: C.B                           | DATE: JAN. 01/20 | 19    |
|                   |                                 |                                                                                                                                                                                                                | CHECKED:                             | DATE:            |       |
| YOUR CONNECTION T | EDAC INC                        | THESE DRAWINGS AND SPECIFICATIONS<br>ARE THE PROPERTY OF EDAC INC.,AND<br>SHALL NOT BE REPRODUCED,OR COPIED<br>OR USED AS THE BASIS FOR THE<br>MANUFACTURE OR SALE OF APPARATUS<br>WITHOUT WRITTEN PERMISSION. | SCALE: (IN C.A.D. 1:1)               | SHEET 1 OF       | 2     |
|                   | TORONTO, ONTARIO<br>CANADA      |                                                                                                                                                                                                                | DRAWING NUMBER: 630-2W2-640-4TC      |                  | ISSUE |
|                   | CONNECTION TO QUALITY & SERVICE |                                                                                                                                                                                                                | PART NUMBER: 630-2W2-                | -640-4TC         | 1     |