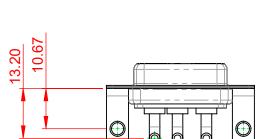

SIGNAL SIGNAL CONTACT RESISTANCE: 10mΩ MAX.

INSULATOR RESISTANCE: DIELECTRIC WITHSTANDING VOLTAGE: 5000MΩ min.

1000V AC rms

|                                                                                |                                                                                                                                       |                         | SW REFERENCE NO.: 630 COMBO ASSEMBLY |       |  |
|--------------------------------------------------------------------------------|---------------------------------------------------------------------------------------------------------------------------------------|-------------------------|--------------------------------------|-------|--|
| COMBINATION D-SUB                                                              |                                                                                                                                       | DRAWN: C.B              | DATE: JAN. 01/20                     | 19    |  |
|                                                                                |                                                                                                                                       | CHECKED:                | DATE:                                |       |  |
| EDAG INC<br>TORONTO, ONTARIO<br>CANADA<br>YOUR CONNECTION TO QUALITY & SERVICE | THESE DRAWINGS AND SPECIFICATIONS<br>ARE THE PROPERTY OF EDAC INC. AND                                                                | SCALE: (IN C.A.D. 1:1)  | SHEET 1 OF                           | 2     |  |
|                                                                                | SHALL NOT BE REPRODUCED, OR COPIED<br>OR USED AS THE BASIS FOR THE<br>MANUFACTURE OR SALE OF APPARATUS<br>WITHOUT WRITTEN PERMISSION. | DRAWING NUMBER: 630-3WK | 3240-2T4                             | ISSUE |  |
|                                                                                |                                                                                                                                       | PART NUMBER: 630-3WK    | 3240-2T4                             | 1     |  |