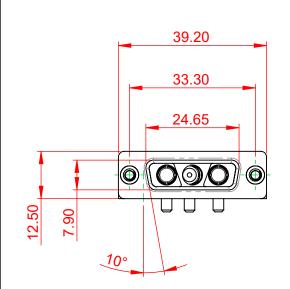

SIGNAL SIGNAL CONTACT RESISTANCE: 10mΩ MAX.

INSULATOR RESISTANCE: DIELECTRIC WITHSTANDING VOLTAGE: 5000MΩ min.

1000V AC rms

|                                                                                |                                                                                                                                       |                         | SW REFERENCE NO.: 630 COMBO ASSEMBLY |       |  |
|--------------------------------------------------------------------------------|---------------------------------------------------------------------------------------------------------------------------------------|-------------------------|--------------------------------------|-------|--|
| COMBINATION D-SUB                                                              |                                                                                                                                       | DRAWN: C.B              | DATE: JAN. 01/20                     | 19    |  |
|                                                                                |                                                                                                                                       | CHECKED:                | DATE:                                |       |  |
| EDAG INC<br>TORONTO, ONTARIO<br>CANADA<br>YOUR CONNECTION TO QUALITY & SERVICE | THESE DRAWINGS AND SPECIFICATIONS<br>ARE THE PROPERTY OF EDAC INC. AND                                                                | SCALE: (IN C.A.D. 1:1)  | SHEET 1 OF                           | 2     |  |
|                                                                                | SHALL NOT BE REPRODUCED, OR COPIED<br>OR USED AS THE BASIS FOR THE<br>MANUFACTURE OR SALE OF APPARATUS<br>WITHOUT WRITTEN PERMISSION. | DRAWING NUMBER: 630-3WK | 3240-2T4                             | ISSUE |  |
|                                                                                |                                                                                                                                       | PART NUMBER: 630-3WK    | 3240-2T4                             | 1     |  |