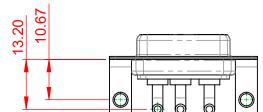

## NOTES:

| MATERIAL:<br>HOUSING:<br>SHELL:<br>CONTACT:                                  | THERMOPLASTIC POLYESTER, UL94V-0<br>STEEL, TIN PLATED<br>COPPER ALLOY, GOLD FLASH PLATED |
|------------------------------------------------------------------------------|------------------------------------------------------------------------------------------|
| OPERATING TEMPERATURE:                                                       | -55°C ~ 125°C                                                                            |
| POWER/CO-AX CONTACT RATING:<br>(IF PRESENT)<br>SIGNAL CONTACT CURRENT RATING | 20A (CURRENT)                                                                            |

SIGNAL SIGNAL CONTACT RESISTANCE: 10mΩ MAX.

INSULATOR RESISTANCE: DIELECTRIC WITHSTANDING VOLTAGE: 5000MΩ min.

1000V AC rms

|                                                                                |                                                                                                                                       |                         | SW REFERENCE NO.: 630 COMBO ASSEMBLY |       |  |
|--------------------------------------------------------------------------------|---------------------------------------------------------------------------------------------------------------------------------------|-------------------------|--------------------------------------|-------|--|
| COMBINATION D-SUB                                                              |                                                                                                                                       | DRAWN: C.B              | DATE: JAN. 01/20                     | 19    |  |
|                                                                                |                                                                                                                                       | CHECKED:                | DATE:                                |       |  |
| EDAG INC<br>TORONTO, ONTARIO<br>CANADA<br>YOUR CONNECTION TO QUALITY & SERVICE | THESE DRAWINGS AND SPECIFICATIONS<br>ARE THE PROPERTY OF EDAC INC. AND                                                                | SCALE: (IN C.A.D. 1:1)  | SHEET 1 OF                           | 2     |  |
|                                                                                | SHALL NOT BE REPRODUCED, OR COPIED<br>OR USED AS THE BASIS FOR THE<br>MANUFACTURE OR SALE OF APPARATUS<br>WITHOUT WRITTEN PERMISSION. | DRAWING NUMBER: 630-3WK | 3240-2T4                             | ISSUE |  |
|                                                                                |                                                                                                                                       | PART NUMBER: 630-3WK    | 3240-2T4                             | 1     |  |