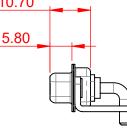

## NOTES:

| MATERIAL:<br>HOUSING:<br>SHELL:<br>CONTACT:                                  | THERMOPLASTIC POLYESTER, UL94V-0<br>STEEL, TIN PLATED<br>COPPER ALLOY, GOLD FLASH PLATED |
|------------------------------------------------------------------------------|------------------------------------------------------------------------------------------|
| OPERATING TEMPERATURE:                                                       | -55°C ~ 125°C                                                                            |
| POWER/CO-AX CONTACT RATING:<br>(IF PRESENT)<br>SIGNAL CONTACT CURRENT RATING | 20A (CURRENT)                                                                            |

SIGNAL SIGNAL CONTACT RESISTANCE: 10mΩ MAX.

INSULATOR RESISTANCE: DIELECTRIC WITHSTANDING VOLTAGE: 5000MΩ min.

1000V AC rms

|                                                                                |                                                                                                                                       |                         | SW REFERENCE NO.: 630 COMBO ASSEMBLY |       |  |
|--------------------------------------------------------------------------------|---------------------------------------------------------------------------------------------------------------------------------------|-------------------------|--------------------------------------|-------|--|
| COMBINATION D-SUB                                                              |                                                                                                                                       | DRAWN: C.B              | DATE: JAN. 01/20                     | 19    |  |
|                                                                                |                                                                                                                                       | CHECKED:                | DATE:                                |       |  |
| EDAG INC<br>TORONTO, ONTARIO<br>CANADA<br>YOUR CONNECTION TO QUALITY & SERVICE | THESE DRAWINGS AND SPECIFICATIONS<br>ARE THE PROPERTY OF EDAC INC. AND                                                                | SCALE: (IN C.A.D. 1:1)  | SHEET 1 OF                           | 2     |  |
|                                                                                | SHALL NOT BE REPRODUCED, OR COPIED<br>OR USED AS THE BASIS FOR THE<br>MANUFACTURE OR SALE OF APPARATUS<br>WITHOUT WRITTEN PERMISSION. | DRAWING NUMBER: 630-3WK | 3240-2T4                             | ISSUE |  |
|                                                                                |                                                                                                                                       | PART NUMBER: 630-3WK    | 3240-2T4                             | 1     |  |