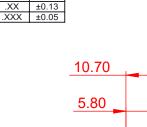

## NOTES:

| MATERIAL:<br>HOUSING:<br>SHELL:<br>CONTACT:                                  | THERMOPLASTIC POLYESTER, UL94V-0<br>STEEL, TIN PLATED<br>COPPER ALLOY, GOLD FLASH PLATED |
|------------------------------------------------------------------------------|------------------------------------------------------------------------------------------|
| OPERATING TEMPERATURE:                                                       | -55°C ~ 125°C                                                                            |
| POWER/CO-AX CONTACT RATING:<br>(IF PRESENT)<br>SIGNAL CONTACT CURRENT RATING | 20A (CURRENT)                                                                            |

SIGNAL SIGNAL CONTACT RESISTANCE: 10mΩ MAX.

INSULATOR RESISTANCE: DIELECTRIC WITHSTANDING VOLTAGE: 5000MΩ min.

1000V AC rms

|                                                                                |                                                                                                                                       |                         | SW REFERENCE NO.: 630 COMBO ASSEMBLY |       |  |
|--------------------------------------------------------------------------------|---------------------------------------------------------------------------------------------------------------------------------------|-------------------------|--------------------------------------|-------|--|
| COMBINATION D-SUB                                                              |                                                                                                                                       | DRAWN: C.B              | DATE: JAN. 01/20                     | 19    |  |
|                                                                                |                                                                                                                                       | CHECKED:                | DATE:                                |       |  |
| EDAG INC<br>TORONTO, ONTARIO<br>CANADA<br>YOUR CONNECTION TO QUALITY & SERVICE | THESE DRAWINGS AND SPECIFICATIONS<br>ARE THE PROPERTY OF EDAC INC. AND                                                                | SCALE: (IN C.A.D. 1:1)  | SHEET 1 OF                           | 2     |  |
|                                                                                | SHALL NOT BE REPRODUCED, OR COPIED<br>OR USED AS THE BASIS FOR THE<br>MANUFACTURE OR SALE OF APPARATUS<br>WITHOUT WRITTEN PERMISSION. | DRAWING NUMBER: 630-3WK | 3240-2T4                             | ISSUE |  |
|                                                                                |                                                                                                                                       | PART NUMBER: 630-3WK    | 3240-2T4                             | 1     |  |