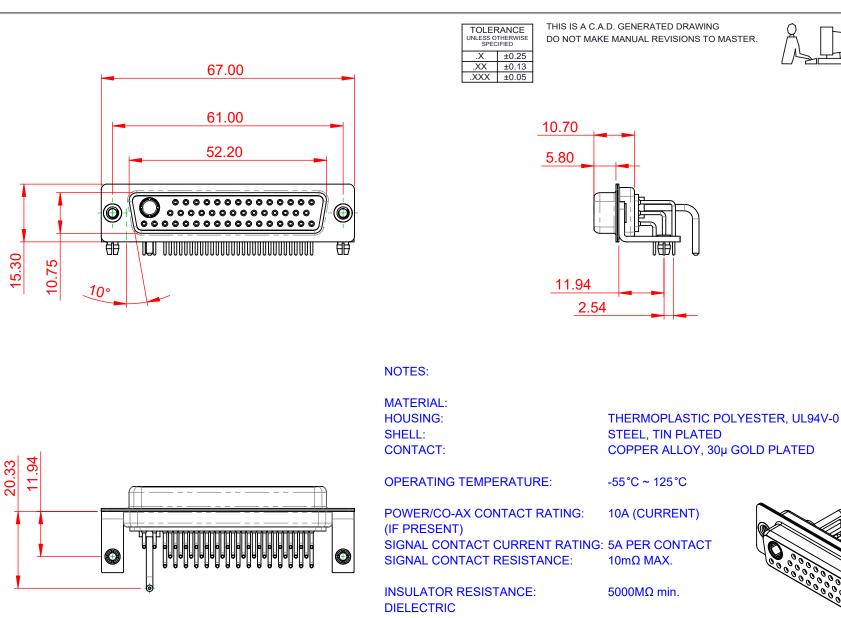

WITHSTANDING VOLTAGE:

1000V AC rms

**ISSUE NUMBER** 

(1)

ORIGINAL

|    | COMBINATION D-SUB                                                              |                                                                                                                                                                                                                | SW REFERENCE NO.: 630 COMBO ASSEMBLY |                  |       |
|----|--------------------------------------------------------------------------------|----------------------------------------------------------------------------------------------------------------------------------------------------------------------------------------------------------------|--------------------------------------|------------------|-------|
|    |                                                                                |                                                                                                                                                                                                                | DRAWN: C.B                           | DATE: JAN. 01/20 | 19    |
|    |                                                                                |                                                                                                                                                                                                                | CHECKED:                             | DATE:            |       |
| Yo | EDAC INC<br>TORONTO, ONTARIO<br>CANADA<br>YOUR CONNECTION TO QUALITY & SERVICE | THESE DRAWINGS AND SPECIFICATIONS<br>ARE THE PROPERTY OF EDAC INC.,AND<br>SHALL NOT BE REPRODUCED,OR COPIED<br>OR USED AS THE BASIS FOR THE<br>MANUFACTURE OR SALE OF APPARATUS<br>WITHOUT WRITTEN PERMISSION. | SCALE: (IN C.A.D. 1:1)               | SHEET 1 OF       | 2     |
|    |                                                                                |                                                                                                                                                                                                                | DRAWING NUMBER: 630-47W1650-1T3      |                  | ISSUE |
|    |                                                                                |                                                                                                                                                                                                                | PART NUMBER: 630-47W                 | 1650-1T3         | 1     |