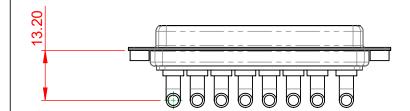

AGE: 1000V AC rms

|  | COMBINATION D-SUB                                                              |                                                                                                                                                                                                                | SW REFERENCE NO.: 630 COMBO ASSEMBLY |                  |       |
|--|--------------------------------------------------------------------------------|----------------------------------------------------------------------------------------------------------------------------------------------------------------------------------------------------------------|--------------------------------------|------------------|-------|
|  |                                                                                |                                                                                                                                                                                                                | DRAWN: C.B                           | DATE: JAN. 01/20 | 19    |
|  |                                                                                |                                                                                                                                                                                                                | CHECKED:                             | DATE:            |       |
|  | EDAC INC<br>TORONTO, ONTARIO<br>CANADA<br>YOUR CONNECTION TO QUALITY & SERVICE | THESE DRAWINGS AND SPECIFICATIONS<br>ARE THE PROPERTY OF EDAC INC.,AND<br>SHALL NOT BE REPRODUCED,OR COPIED<br>OR USED AS THE BASIS FOR THE<br>MANUFACTURE OR SALE OF APPARATUS<br>WITHOUT WRITTEN PERMISSION. | SCALE: (IN C.A.D. 1:1)               | SHEET 1 OF       | 2     |
|  |                                                                                |                                                                                                                                                                                                                | DRAWING NUMBER: 630-8W8-240-4TA      |                  | ISSUE |
|  |                                                                                |                                                                                                                                                                                                                | PART NUMBER: 630-8W8-                | 240-4TA          | 1     |