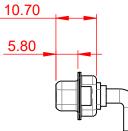

AGE: 1000V AC rms

|  | COMBINATION D-SUB                                                              |                                                                                                                                                                                                                | SW REFERENCE NO.: 630 COMBO ASSEMBLY |                  |       |
|--|--------------------------------------------------------------------------------|----------------------------------------------------------------------------------------------------------------------------------------------------------------------------------------------------------------|--------------------------------------|------------------|-------|
|  |                                                                                |                                                                                                                                                                                                                | DRAWN: C.B                           | DATE: JAN. 01/20 | 19    |
|  |                                                                                |                                                                                                                                                                                                                | CHECKED:                             | DATE:            |       |
|  | EDAC INC<br>TORONTO, ONTARIO<br>CANADA<br>YOUR CONNECTION TO QUALITY & SERVICE | THESE DRAWINGS AND SPECIFICATIONS<br>ARE THE PROPERTY OF EDAC INC.,AND<br>SHALL NOT BE REPRODUCED,OR COPIED<br>OR USED AS THE BASIS FOR THE<br>MANUFACTURE OR SALE OF APPARATUS<br>WITHOUT WRITTEN PERMISSION. | SCALE: (IN C.A.D. 1:1)               | SHEET 1 OF       | 2     |
|  |                                                                                |                                                                                                                                                                                                                | DRAWING NUMBER: 630-8W8-240-4TA      |                  | ISSUE |
|  |                                                                                |                                                                                                                                                                                                                | PART NUMBER: 630-8W8-                | 240-4TA          | 1     |