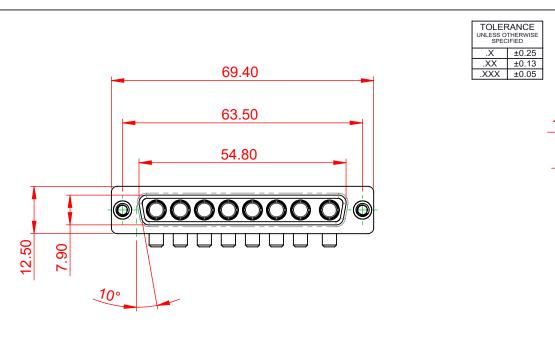

AGE: 1000V AC rms

|  | COMBINATION D-SUB                                                              |                                                                                                                                                                                                                | SW REFERENCE NO.: 630 COMBO ASSEMBLY |                  |       |
|--|--------------------------------------------------------------------------------|----------------------------------------------------------------------------------------------------------------------------------------------------------------------------------------------------------------|--------------------------------------|------------------|-------|
|  |                                                                                |                                                                                                                                                                                                                | DRAWN: C.B                           | DATE: JAN. 01/20 | 19    |
|  |                                                                                |                                                                                                                                                                                                                | CHECKED:                             | DATE:            |       |
|  | EDAC INC<br>TORONTO, ONTARIO<br>CANADA<br>YOUR CONNECTION TO QUALITY & SERVICE | THESE DRAWINGS AND SPECIFICATIONS<br>ARE THE PROPERTY OF EDAC INC.,AND<br>SHALL NOT BE REPRODUCED,OR COPIED<br>OR USED AS THE BASIS FOR THE<br>MANUFACTURE OR SALE OF APPARATUS<br>WITHOUT WRITTEN PERMISSION. | SCALE: (IN C.A.D. 1:1)               | SHEET 1 OF       | 2     |
|  |                                                                                |                                                                                                                                                                                                                | DRAWING NUMBER: 630-8W8-240-4TA      |                  | ISSUE |
|  |                                                                                |                                                                                                                                                                                                                | PART NUMBER: 630-8W8-                | 240-4TA          | 1     |