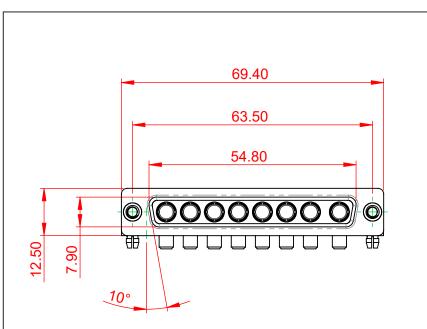

TOLERANCE UNLESS OTHERWISE SPECIFIED .X ±0.25 .XX ±0.13 .XXX ±0.05

THIS IS A C.A.D. GENERATED DRAWING DO NOT MAKE MANUAL REVISIONS TO MASTER.

**ISSUE NUMBER** 

ORIGINAL

(1)

## 10.67 3.20 ٢ ۲