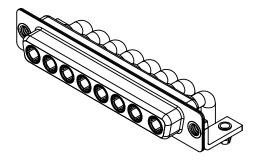

## NOTES:

MATERIAL: HOUSING: SHELL: CONTACT:

THERMOPLASTIC POLYESTER, UL94V-0 STEEL, TIN PLATED COPPER ALLOY, 30µ GOLD PLATED

**OPERATING TEMPERATURE:** 

POWER/CO-AX CONTACT RATING: 40A (CURRENT) (IF PRESENT)

SIGNAL CONTACT CURRENT RATING: 5A PER CONTACT SIGNAL CONTACT RESISTANCE:  $10m\Omega$  MAX.

**INSULATOR RESISTANCE:** DIELECTRIC WITHSTANDING VOLTAGE: 5000MΩ min.

-55°C ~ 125°C

1000V AC rms

|                                                                                |                                                                                                                                                                                                                | SW REFERENCE NO.: 630 COMBO ASSEMBLY |                  |       |
|--------------------------------------------------------------------------------|----------------------------------------------------------------------------------------------------------------------------------------------------------------------------------------------------------------|--------------------------------------|------------------|-------|
|                                                                                |                                                                                                                                                                                                                | DRAWN: C.B                           | DATE: JAN. 01/20 | 19    |
|                                                                                |                                                                                                                                                                                                                | CHECKED:                             | DATE:            |       |
| EDAC INC<br>TORONTO, ONTARIO<br>CANADA<br>YOUR CONNECTION TO QUALITY & SERVICE | THESE DRAWINGS AND SPECIFICATIONS<br>ARE THE PROPERTY OF EDAC INC.,AND<br>SHALL NOT BE REPRODUCED,OR COPIED<br>OR USED AS THE BASIS FOR THE<br>MANUFACTURE OR SALE OF APPARATUS<br>WITHOUT WRITTEN PERMISSION. | SCALE: (IN C.A.D. 1:1)               | SHEET 1 OF       | 2     |
|                                                                                |                                                                                                                                                                                                                | DRAWING NUMBER: 630-8W8-             | ·640-4TB         | ISSUE |
|                                                                                |                                                                                                                                                                                                                | PART NUMBER: 630-8W8-                | 640-4TB          | 1     |