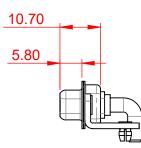

TOLERANCE UNLESS OTHERWISE SPECIFIED .X ±0.25 .XX ±0.13 .XXX ±0.05

THIS IS A C.A.D. GENERATED DRAWING DO NOT MAKE MANUAL REVISIONS TO MASTER.



**ISSUE NUMBER** 

ORIGINAL

(1)



## 10.67 3.20 ٢ ۲

## NOTES:

MATERIAL: HOUSING: SHELL: CONTACT:

THERMOPLASTIC POLYESTER, UL94V-0 STEEL, TIN PLATED COPPER ALLOY, 30µ GOLD PLATED

**OPERATING TEMPERATURE:** 

POWER/CO-AX CONTACT RATING: 40A (CURRENT) (IF PRESENT)

SIGNAL CONTACT CURRENT RATING: 5A PER CONTACT SIGNAL CONTACT RESISTANCE:  $10m\Omega$  MAX.

**INSULATOR RESISTANCE:** DIELECTRIC WITHSTANDING VOLTAGE: 5000MΩ min.

-55°C ~ 125°C

1000V AC rms



|                                                                                |                                                                                                                                                                                                                | SW REFERENCE NO.: 630 COMBO ASSEMBLY |                  |       |
|----------