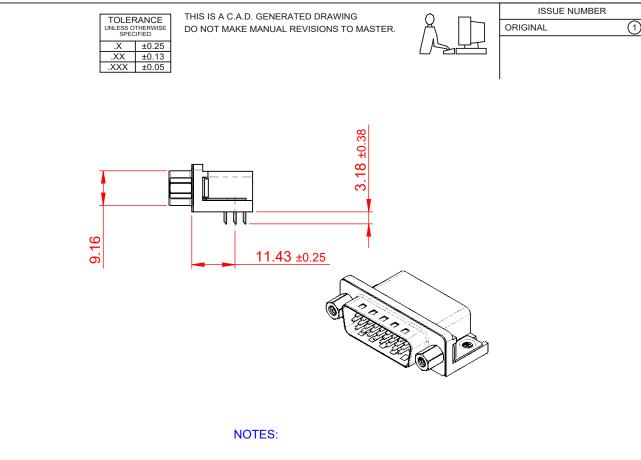

| 3A PER CONTACT |  |
|----------------|--|
| 25mΩ MAX.      |  |
| 5000MΩ min.    |  |
|                |  |

| 633 SERIES D-SUB CONNECTOR                                                                                                                                                                         |                                                                        | SW REFERENCE NO.: 633 ASSEMBLY |                    |       |
|----------------------------------------------------------------------------------------------------------------------------------------------------------------------------------------------------|------------------------------------------------------------------------|--------------------------------|--------------------|-------|
|                                                                                                                                                                                                    |                                                                        | DRAWN: C.B                     | DATE: AUG. 01/2018 |       |
|                                                                                                                                                                                                    |                                                                        | CHECKED:                       | DATE:              |       |
| EDAC INC                                                                                                                                                                                           | THESE DRAWINGS AND SPECIFICATIONS<br>ARE THE PROPERTY OF EDAC INC. AND | SCALE: (IN C.A.D. 1:1)         | SHEET 1 OF         | 1     |
| TORONTO, ONTARIO<br>CANADA<br>ECTION TO QUALITY & SERVICE<br>SHALL NOT BE REPRODUCED, OR COPIED<br>OR USED AS THE BASIS FOR THE<br>MANUFACTURE OR SALE OF APPARATUS<br>WITHOUT WRITTEN PERMISSION. | SHALL NOT BE REPRODUCED, OR COPIED<br>OR USED AS THE BASIS FOR THE     | DRAWING NUMBER: 633-026-2      | 263-553            | ISSUE |
|                                                                                                                                                                                                    | PART NUMBER: 633-026-2                                                 | 263-553                        | 1                  |       |
|                                                                                                                                                                                                    |                                                                        |                                |                    |       |