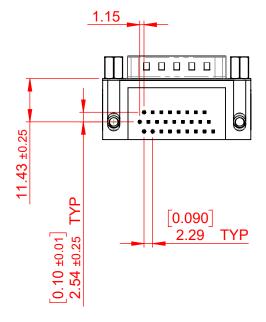

| 3A PER CONTACT |  |
|----------------|--|
| 25mΩ MAX.      |  |
| 5000MΩ min.    |  |
|                |  |

| 633 SERIES D-SUB CONNECTOR                                                                                                                                                                         |                                                                        | SW REFERENCE NO.: 633 ASSEMBLY |                    |       |
|----------------------------------------------------------------------------------------------------------------------------------------------------------------------------------------------------|------------------------------------------------------------------------|--------------------------------|--------------------|-------|
|                                                                                                                                                                                                    |                                                                        | DRAWN: C.B                     | DATE: AUG. 01/2018 |       |
|                                                                                                                                                                                                    |                                                                        | CHECKED:                       | DATE:              |       |
| EDAC INC                                                                                                                                                                                           | THESE DRAWINGS AND SPECIFICATIONS<br>ARE THE PROPERTY OF EDAC INC. AND | SCALE: (IN C.A.D. 1:1)         | SHEET 1 OF         | 1     |
| TORONTO, ONTARIO<br>CANADA<br>ECTION TO QUALITY & SERVICE<br>SHALL NOT BE REPRODUCED, OR COPIED<br>OR USED AS THE BASIS FOR THE<br>MANUFACTURE OR SALE OF APPARATUS<br>WITHOUT WRITTEN PERMISSION. | SHALL NOT BE REPRODUCED, OR COPIED<br>OR USED AS THE BASIS FOR THE     | DRAWING NUMBER: 633-026-2      | 263-553            | ISSUE |
|                                                                                                                                                                                                    | PART NUMBER: 633-026-2                                                 | 263-553                        | 1                  |       |
|                                                                                                                                                                                                    |                                                                        |                                |                    |       |