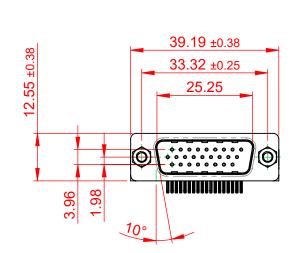

| 3A PER CONTACT |  |
|----------------|--|
| 25mΩ MAX.      |  |
| 5000MΩ min.    |  |
|                |  |

| 633 SERIES D-SUB CONNECTOR                                                                                                                                                                         |                                                                        | SW REFERENCE NO.: 633 ASSEMBLY |                    |       |
|----------------------------------------------------------------------------------------------------------------------------------------------------------------------------------------------------|------------------------------------------------------------------------|--------------------------------|--------------------|-------|
|                                                                                                                                                                                                    |                                                                        | DRAWN: C.B                     | DATE: AUG. 01/2018 |       |
|                                                                                                                                                                                                    |                                                                        | CHECKED:                       | DATE:              |       |
| EDAC INC                                                                                                                                                                                           | THESE DRAWINGS AND SPECIFICATIONS<br>ARE THE PROPERTY OF EDAC INC. AND | SCALE: (IN C.A.D. 1:1)         | SHEET 1 OF         | 1     |
| TORONTO, ONTARIO<br>CANADA<br>ECTION TO QUALITY & SERVICE<br>SHALL NOT BE REPRODUCED, OR COPIED<br>OR USED AS THE BASIS FOR THE<br>MANUFACTURE OR SALE OF APPARATUS<br>WITHOUT WRITTEN PERMISSION. | SHALL NOT BE REPRODUCED, OR COPIED<br>OR USED AS THE BASIS FOR THE     | DRAWING NUMBER: 633-026-2      | 263-553            | ISSUE |
|                                                                                                                                                                                                    | PART NUMBER: 633-026-2                                                 | 263-553                        | 1                  |       |
|                                                                                                                                                                                                    |                                                                        |                                |                    |       |