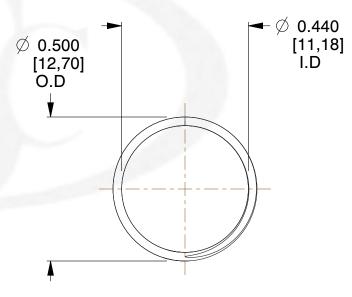

## **NOTES:**

1. Material: Stainless Steel

2. Finish: Glod Irridite

3. Ends: Closed and Ground

4. Total Coils: 10.000

5. Sugg. Max. Deflection: 0.420 (in) 6. Sugg. Max. Load: 2.300 (lbs)

7. All Drawing Dimensions are in Inches [mm]