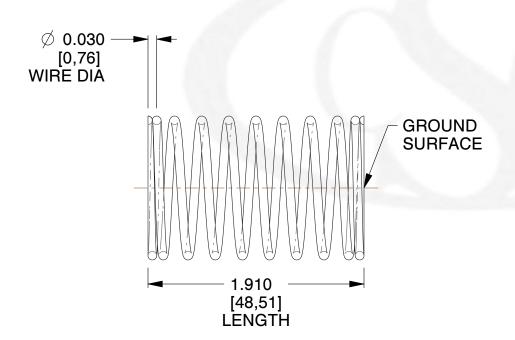

## **NOTES:**

1. Material: Stainless Steel

2. Finish: Glod Irridite

3. Ends: Closed and Ground

4. Total Coils: 10.000

5. Sugg. Max. Deflection: 0.420 (in) 6. Sugg. Max. Load: 2.300 (lbs)

7. All Drawing Dimensions are in Inches [mm]