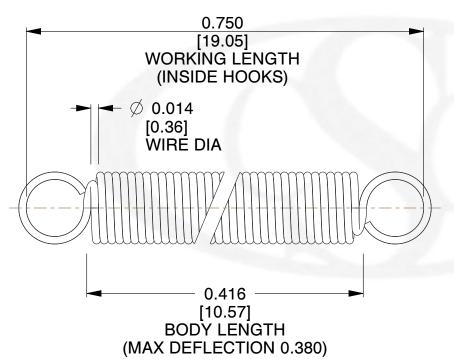

## NOTES:

1. Material : Stainless Steel

2. Finish:

3. Sugg Max. Load: 0.550 (lbs)
4. Sugg Max. Deflection: 0.380 (in)

5. All Drawing Dimensions are in Inches [mm]

6. Coi

info@centuryspring.com 8

800.237.5225

SCALE

3.000

COMPONENT SPRINGS

ZZ3-11

INCH [mm]

**EXTENSION SPRINGS** 

1 of 1