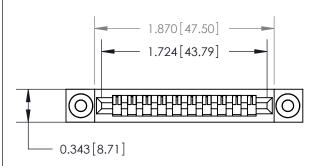

## **Mounting Option**

.116 (2.95) I.D. Floating Eyelets

## **Contact Detail**

Wire Wrap .046x.013(1.17x0.33) - Tail LG=.520(13.21) .156 [3.96] Contact Spacing x .200 [5.08] Row Spacing

**See Accompanying Page for:** 

**Contact Bend Details** 

**SECTION A-A** 

.095 [2.41] Point of Contact (Measured from bottom of Card Slot) Card Slot Accepts .054 [1.37] to .070 [1.78] Thick P.C. Board