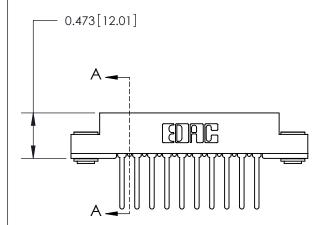

## **Contact Detail**

Wire Wrap .046x.013(1.17x0.33) - Tail LG=.520(13.21) .156 [3.96] Contact Spacing x .200 [5.08] Row Spacing

**See Accompanying Page for:** 

**Contact Bend Details** 

**SECTION A-A** 

.095 [2.41] Point of Contact (Measured from bottom of Card Slot) Card Slot Accepts .054 [1.37] to .070 [1.78] Thick P.C. Board