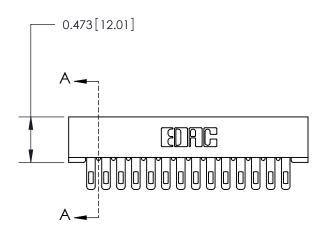

## **Contact Detail**

Wire Hole .087x.013(2.21x0.33) - Tail LG=.282(7.16) .156 [3.96] Contact Spacing x .200 [5.08] Row Spacing

**SECTION A-A** 

.095 [2.41] Point of Contact (Measured from bottom of Card Slot)