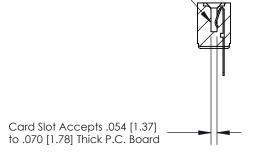

## **Contact Detail**

Wire Hole .087x.013(2.21x0.33) - Tail LG=.282(7.16) .156 [3.96] Contact Spacing x .200 [5.08] Row Spacing

**SECTION A-A** 

.095 [2.41] Point of Contact (Measured from bottom of Card Slot)