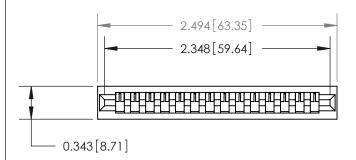

## **Contact Detail**

Wire Hole .087x.013(2.21x0.33) - Tail LG=.282(7.16) .156 [3.96] Contact Spacing x .200 [5.08] Row Spacing

**SECTION A-A** 

.095 [2.41] Point of Contact (Measured from bottom of Card Slot)