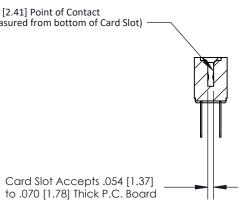

## **Contact Detail**

PC Tail .046x.013(1.17x0.33) - Tail LG=.358(9.09)

.156 [3.96] Contact Spacing x .200 [5.08] Row Spacing

.095 [2.41] Point of Contact (Measured from bottom of Card Slot)

**See Accompanying Page for:** 