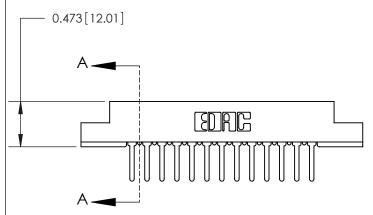

**Mounting Option** 

M3-0.5 Metric Threaded Inserts

## **Contact Detail**

PC Tail .046x.013(1.17x0.33) - Tail LG=.358(9.09)

.156 [3.96] Contact Spacing x .200 [5.08] Row Spacing





.095 [2.41] Point of Contact (Measured from bottom of Card Slot)



**See Accompanying Page for:** 

**Contact Bend Details** 

807/857 Series High Temp Card Edge Connector Part Number: 807-026-522-207



| ACAD REFERENCES ECTION NAMED ATER |                         |        |
|-----------------------------------|-------------------------|--------|
| DRAWN: J.LEE                      | DATE: <b>AUG. 11/09</b> |        |
| CHECKED:                          | DATE:                   |        |
| SCALE: NTS                        | SHEET                   | 1 OF 2 |
| DRAWING NUMBER                    |                         | ISSUE  |
| 807 Assembly                      |                         | 1      |