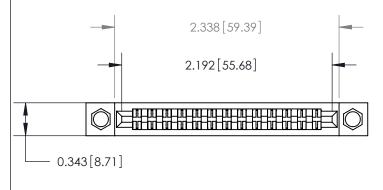

## **Contact Detail**

PC Tail .046x.013(1.17x0.33) - Tail LG=.358(9.09)

.156 [3.96] Contact Spacing x .200 [5.08] Row Spacing

.095 [2.41] Point of Contact (Measured from bottom of Card Slot)

**See Accompanying Page for:** 