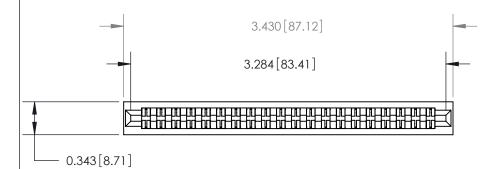

to .070 [1.78] Thick P.C. Board

**See Accompanying Page for:** 

**Contact Bend Details** 

807/857 Series High Temp Card Edge Connector Part Number: 807-040-560-201

|                    | EDAC INC          |
|--------------------|-------------------|
|                    | TORONTO, ONTARIO  |
|                    | CANADA            |
| YOUR CONNECTION TO | QUALITY & SERVICE |