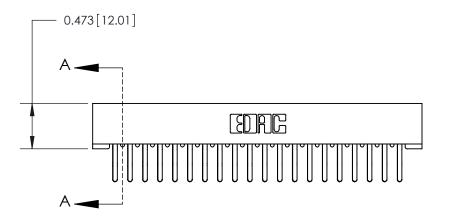

## **Contact Detail**

Extender Board Bend (Code 522 Contacts)

.156 [3.96] Contact Spacing x .200 [5.08] Row Spacing

SECTION A-A

.095 [2.41] Point of Contact (Measured from bottom of Card Slot) Card Slot Accepts .054 [1.37]

to .070 [1.78] Thick P.C. Board

**See Accompanying Page for:** 

**Contact Bend Details** 

807/857 Series High Temp Card Edge Connector Part Number: 807-040-560-201

|                    | EDAC INC          |
|--------------------|-------------------|
|                    | TORONTO, ONTARIO  |
|                    | CANADA            |
| YOUR CONNECTION TO | QUALITY & SERVICE |