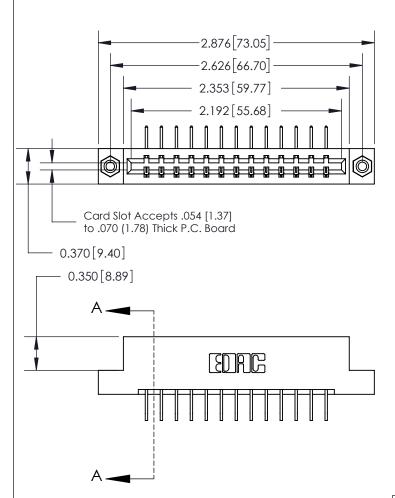

833 Series High Temp Card Edge Connector Part Number: 833-013-558-108

**EDAC INC** TORONTO, ONTARIO CANADA

THESE DRAWINGS AND SPECIFICATIONS ARE THE PROPERTY OF EDAC INC.,AND SHALL NOT BE REPRODUCED, OR COPIED OR USED AS THE BASIS FOR THE MANUFACTURE OR SALE OF APPARATUS WITHOUT WRITTEN PERMISSION.

| ACAD REFERENCE NO. | 833 ENG MASTER   |  |  |
|--------------------|------------------|--|--|
| DRAWN: J.LEE       | DATE: OCT. 14/09 |  |  |
| CHECKED:           | DATE:            |  |  |
| SCALE: NTS         | SHEET 1 OF 3     |  |  |
| DRAWING NUMBER     | ISSUE            |  |  |
| 833 Assembly       | 1                |  |  |