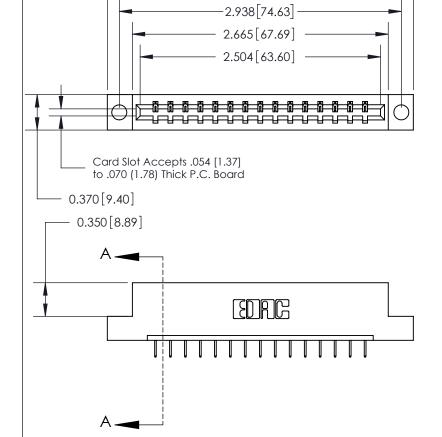

## **Contact Detail**

524-P.C. Tail .018 Sq.(0.46 Sq.) - Tail LG=.175(4.45)

.156 [3.96] Contact Spacing x .200 [5.08] Row Spacing

THIS IS A C.A.D. GENERATED DRAWING DO NOT MAKE MANUAL REVISIONS TO MASTER.

ISSUE NUMBER ORIGINAL

-3.188[80.98]

SECTION A-A 0.388 [9.86] Card Slot .160 [4.06] Point of Contact-

## See Accompanying Page for:

- **Bend Detail**
- **Mounting Options**

833 Series High Temp Card Edge Connector Part Number: 833-015-524-104

**EDAC INC** TORONTO, ONTARIO CANADA

THESE DRAWINGS AND SPECIFICATIONS ARE THE PROPERTY OF EDAC INC.,AND SHALL NOT BE REPRODUCED, OR COPIED OR USED AS THE BASIS FOR THE MANUFACTURE OR SALE OF APPARATUS WITHOUT WRITTEN PERMISSION.