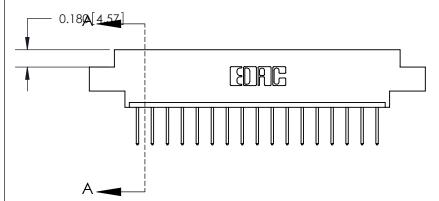

ORIGINAL

| 833 Series High Temp Card Edge Connector<br>Contact Bend Detail       |                                                                                                                                                                                                 | ACAD REFERENCE NO. | 833 ENC          | MASTER        |
|-----------------------------------------------------------------------|-------------------------------------------------------------------------------------------------------------------------------------------------------------------------------------------------|--------------------|------------------|---------------|
|                                                                       |                                                                                                                                                                                                 | DRAWN: J.LEE       | DATE: OCT. 14/09 |               |
|                                                                       |                                                                                                                                                                                                 | CHECKED:           | ECKED: DATE:     |               |
| EDAC INC TORONTO, ONTARIO CANADA YOUR CONNECTION TO QUALITY & SERVICE | THESE DRAWINGS AND SPECIFICATIONS ARE THE PROPERTY OF EDAC INC.,AND SHALL NOT BE REPRODUCED,OR COPIED OR USED AS THE BASIS FOR THE MANUFACTURE OR SALE OF APPARATUS WITHOUT WRITTEN PERMISSION. | SCALE: NTS         | SHEET 2          | 2 <b>OF</b> 3 |
|                                                                       |                                                                                                                                                                                                 | DRAWING NUMBER     |                  | ISSUE         |
|                                                                       |                                                                                                                                                                                                 | 833 Assembly       |                  | 1             |