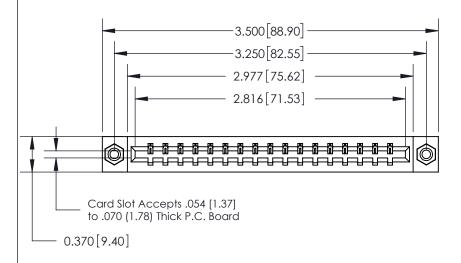

SECTION A-A

0.388 [9.86] Card Slot

| _   |          |      | _    | •    |
|-----|----------|------|------|------|
| See | Accompan | yıng | Page | tor: |

- **Bend Detail**
- **Mounting Options**

ORIGINAL (1)

## **Contact Detail**

523-P.C. Tail .025 Sq.(0.64 Sq.) - Tail LG=.390(9.91)

.156 [3.96] Contact Spacing x .200 [5.08] Row Spacing

THIS IS A C.A.D. GENERATED DRAWING DO NOT MAKE MANUAL REVISIONS TO MASTER.