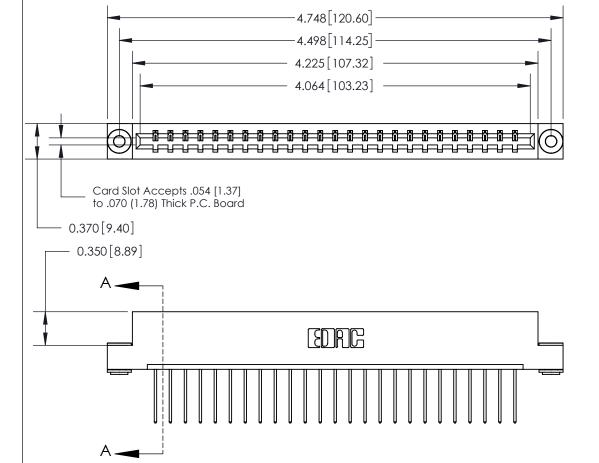

ISSUE NUMBER ORIGINAL

SECTION A-A 0.388 [9.86] Card Slot .160 [4.06] Point of Contact-

ACAD REFERENCE NO.

## 833 Series High Temp Card Edge Connector Part Number: 833-025-540-103

YOUR CONNECTION TO QUALITY & SERVICE

**EDAC INC** TORONTO, ONTARIO CANADA

THESE DRAWINGS AND SPECIFICATIONS ARE THE PROPERTY OF EDAC INC., AND SHALL NOT BE REPRODUCED, OR COPIED OR USED AS THE BASIS FOR THE MANUFACTURE OR SALE OF APPARATUS WITHOUT WRITTEN PERMISSION.