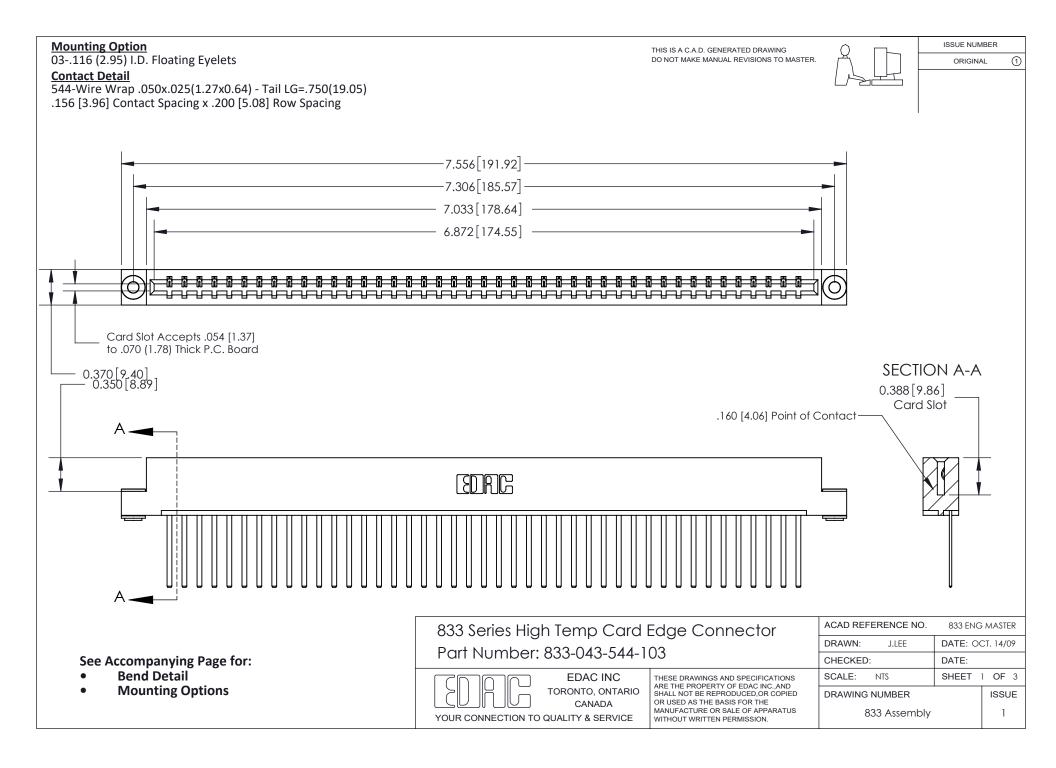

ORIGINAL (1)

ORIGINAL



| 833 Series High Temp Card Edge Connector<br>Contact Bend Detail       |                                                                                                                                                                                                 | ACAD REFERENCE NO. 833 ENG |                  | 3 MASTER      |
|-----------------------------------------------------------------------|-------------------------------------------------------------------------------------------------------------------------------------------------------------------------------------------------|----------------------------|------------------|---------------|
|                                                                       |