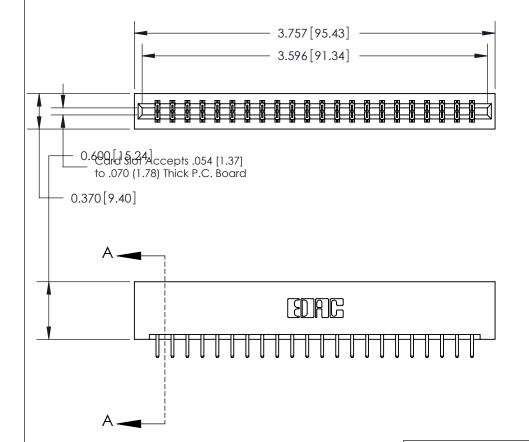

ISSUE NUMBER

ORIGINAL

SECTION A-A 0.388 [9.86] Card Slot .160 [4.06] Point of Contact-

## **See Accompanying Page for:**

- **Bend Detail**
- **Mounting Options**

833 Series High Temp Card Edge Connector Part Number: 833-044-520-201

**EDAC INC** TORONTO, ONTARIO CANADA

THESE DRAWINGS AND SPECIFICATIONS ARE THE PROPERTY OF EDAC INC.,AND SHALL NOT BE REPRODUCED, OR COPIED OR USED AS THE BASIS FOR THE MANUFACTURE OR SALE OF APPARATUS WITHOUT WRITTEN PERMISSION.