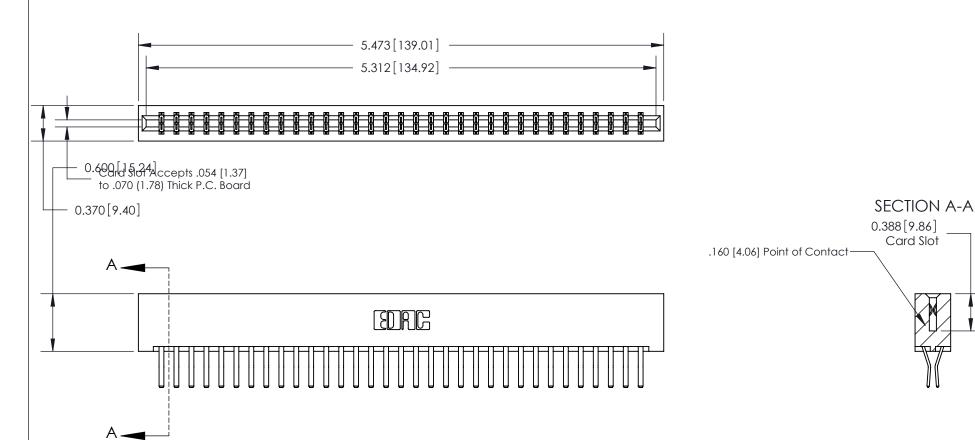

833 Series High Temp Card Edge Connector Part Number: 833-066-560-201

**See Accompanying Page for: Bend Detail Mounting Options** 

YOUR CONNECTION TO QUALITY & SERVICE

**EDAC INC** TORONTO, ONTARIO CANADA

Card Slot

833 Assembly

ORIGINAL (1)

ORIGINAL

| 833 Series High Temp Card Edge Connector<br>Contact Bend Detail |                                                                                                                                                                                                   | ACAD REFERENCE NO. | 833 ENG MASTER   |               |
|-----------------------------------------------------------------|---------------------------------------------------------------------------------------------------------------------------------------------------------------------------------------------------|--------------------|------------------|---------------|
|                                                                 |                                                                                                                                                                                                   | DRAWN: J.LEE       | DATE: OCT. 14/09 |               |
|                                                                 |                                                                                                                                                                                                   | CHECKED: DATE:     |                  |               |
| TORONTO, ONTARIO CANADA                                         | THESE DRAWINGS AND SPECIFICATIONS ARE THE PROPERTY OF EDAC INC., AND SHALL NOT BE REPRODUCED, OR COPIED OR USED AS THE BASIS FOR THE MANUFACTURE OR SALE OF APPARATUS WITHOUT WRITTEN PERMISSION. | SCALE: NTS         | SHEET 2          | 2 <b>OF</b> 3 |
|                                                                 |                                                                                                                                                                                                   | DRAWING NUMBER     |                  | ISSUE         |
|                                                                 |                                                                                                                                                                                                   | 833 Assembly       |                  | 1             |