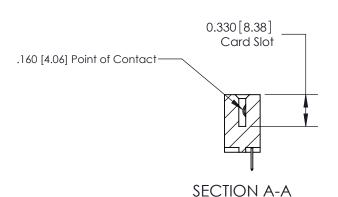

ISSUE NUMBER

ORIGINAL

1

| 837/887 Series High Temp Card Edge Connector<br>Contact Bend Detail |                                                                                                        | ACAD REFERENCE NO. | 837 ENG MASTER   |               |
|---------------------------------------------------------------------|--------------------------------------------------------------------------------------------------------|--------------------|------------------|---------------|
|                                                                     |                                                                                                        | DRAWN: J.LEE       | DATE: OCT. 06/09 |               |
|                                                                     |                                                                                                        | CHECKED:           | DATE:            |               |
| EDAC INC                                                            | THESE DRAWINGS AND SPECIFICATIONS                                                                      | SCALE: NTS         | SHEET            | 2 <b>OF</b> 2 |
| TORONTO, ONTARIO CANADA                                             | ARE THE PROPERTY OF EDAC INC.,AND<br>SHALL NOT BE REPRODUCED,OR COPIED<br>OR USED AS THE BASIS FOR THE | DRAWING NUMBER     |                  | ISSUE         |
| MA CANADA                                                           | MANUFACTURE OR SALE OF APPARATUS WITHOUT WRITTEN PERMISSION.                                           | 837 Assembly       |                  | 1             |