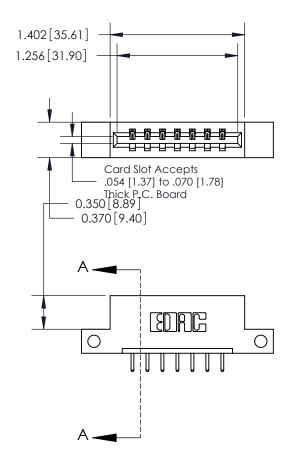

## **Contact Detail**

520-P.C. Tail .030x.018(0.76x0.46) - Tail LG=.175(4.45) .156 [3.96] Contact Spacing x .200 [5.08] Row Spacing

**See Accompanying Page for: Contact Bend Details** 

THIS IS A C.A.D. GENERATED DRAWING DO NOT MAKE MANUAL REVISIONS TO MASTER.

| ACAD REFERENCE NO. 837 ENG MASTE |                  |  |  |
|----------------------------------|------------------|--|--|
| DRAWN: J.LEE                     | DATE: OCT. 06/09 |  |  |
| CHECKED:                         | DATE:            |  |  |
| SCALE: NTS                       | SHEET 1 OF 2     |  |  |
| DRAWING NUMBER                   | ISSUE            |  |  |
| 837 Assembly                     | 1                |  |  |